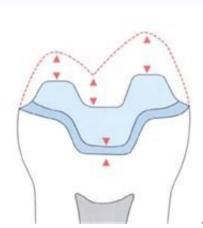

| I'm not robot | reCAPTCHA |
|---------------|-----------|
|               |           |

Next

Principles of onlay preparation. Onlay preparation guidelines.

When more than ideal extension of the mesiofacial margin is necessary: place a composite insert at this margin 91. A skirt extension is a conservative method of improving both the retention & resistance forms Relatively atraumatic to the health of the tooth: removes very little (if any) dentin Usually the skirt extensions are prepared entirely in enamel Lingual wall missing: skirt extension on the facial surface groove extension on a maxillary molar protect the facial cusps from fracture The facial skirt extension on the facial surface groove extension on a maxillary molar protect the facial surface groove extension on a maxillary molar protect the facial surface groove extension on a maxillary molar protect the facial skirt extension on the facial surface groove extension on a maxillary molar protect the facial skirt extension on the facial skirt extension of mandibular molar protect the lingual cusp(s) from fracture 75. Pulp chamber should be excavated to the chamber floor and sometimes into the canals (1 to 2 mm), & an amalgam foundation placed Endodontically treated premolar for an onlay, the canal is usually prepared for a metal post Tooth resist forces that might otherwise cause a horizontal fracture of the entire tooth crown from the root The post should extend roughly two thirds the length of the root. FACIAL/ LINGUAL WALL ON THE SHOED PART Formed of three parts: The "wall proper" The occlusal bevel The "shoe" Likened to table on the capped side, but relieved in lesser dimension Most of the time- enamel Functions similar as table Similar to and reciprocating with that on the capped side 26. Instantly calculate your gold scrap value by first weighing it on a common kitchen scale (a digital scale is more accurate, per GoldCalc.com) and pop the numbers into the online calculator. Restoring the Occlusal Plane of a Tilted Molar When the unprepared occlusal surface (mesial portion) is less than the desired occlusal surface (mesial portion) is less than the desired occlusal surface (mesial portion) is less than the desired occlusal surface (mesial portion) is less than the desired occlusal surface (mesial portion) is less than the desired occlusal surface (mesial portion) is less than the desired occlusal surface (mesial portion) is less than the desired occlusal surface (mesial portion) is less than the desired occlusal surface (mesial portion) is less than the desired occlusal surface (mesial portion) is less than the desired occlusal surface (mesial portion) is less than the desired occlusal surface (mesial portion) is less than the desired occlusal surface (mesial portion) is less than the desired occlusal surface (mesial portion) is less than the desired occlusal surface (mesial portion) is less than the desired occlusal surface (mesial portion) is less than the desired occlusal surface (mesial portion) is less than the desired occlusal surface (mesial portion) is less than the desired occlusal surface (mesial portion) is less than the desired occlusal surface (mesial portion) is less than the desired occlusal surface (mesial portion) is less than the desired occlusal surface (mesial portion) is less than the desired occlusal surface (mesial portion) is less than the desired occlusal surface (mesial portion) is less than the desired occlusal surface (mesial portion) is less than the desired occlusal surface (mesial portion) is less than the desired occlusal surface (mesial portion) is less than the desired occlusal surface (mesial portion) is less than the desired occlusal surface (mesial portion) is less than the desired occlusal surface (mesial portion) is less than the desired occlusal surface (mesial portion) is less than the desired occlusal surface (mesial portion) is less than the desired occlusal surface (mesial portion) is less than the desired occlusal surface (me portion) is less than the desired occlusal plane, a corresponding decrease in occlusal surface reduction is indicated. Gold scrap is resold to businesses that melt down the gold. Often the mesiofacial and lingual surfaces to help in recontouring the mesial surface to desirable proximal surface contour and contact Minimal loss of tooth structure by preparing facial and lingual skirt extensions on the respective proximal margins 96. Proximal surface contour and contact Minimal loss of tooth structure by preparing facial and lingual skirt extensions on the respective proximal surface contour and contact Minimal loss of tooth structure by preparing facial and lingual skirt extensions on the respective proximal surface contour and contact Minimal loss of tooth structure by preparing facial and lingual skirt extensions on the respective proximal surface contour and contact Minimal loss of tooth structure by preparing facial and lingual skirt extensions on the respective proximal surface contour and contact Minimal loss of tooth structure by preparing facial and lingual skirt extensions on the respective proximal surface contour and contact Minimal loss of tooth structure by preparing facial and lingual skirt extensions on the respective proximal surface contour and contact Minimal loss of tooth structure by preparing facial and lingual skirt extensions on the respective proximal surface contour and contact Minimal loss of tooth structure by preparing facial and lingual skirt extensions on the respective proximal surface contour and structure by preparing facial and lingual skirt extensions of the structure by preparing facial and lingual skirt extensions of the structure by preparing facial and lingual skirt extensions of the structure by preparing facial and lingual skirt extensions of the structure by preparing facial and lingual skirt extensions of the structure by preparing facial and lingual skirt extensions of the structure by preparing facial and lingual skirt extensions of the structure by preparing facial and lingual skirt extensions of the structure by preparing facial and lingual skirt extensions of the structure by preparing facial and lingual skirt extensions of the structure by preparing facial and lingual skirt extensions of the s for Occlusal reduction Visual inspection- important Limited to the facial half o the occlusal surface Lingual cusps: verified with utility wax/ thickness gauge 43. You'll likely see this if you sell gold to a jewelry store. PREPARATION FOR CLASS I, II & SOME CLASS III ALLOYS Occluso-facio-lingual portion- Gingivally Margins should include all facial/ lingual grooves Parallel the contour of cusp tips & crests of marginal ridges Increase in surface area & interlocking from uneven marginal termination - aids retention Conserves tooth structure 13. MODIFICATIONS IN ONLAY TOOTH PREPARATIONS Facial/ lingual surface groove extension Inclusion of Portions of the Facial and Lingual Smooth Surfaces Affected by Caries, Fractured Cusps, or Other Injury Enhancement of Resistance and Retention Forms Modifications for Esthetics on Maxillary Premolars and First Molars Endodontically Treated Teeth Restoring the Occlusal Plane of a Tilted Molar 70. • Class I isthmus- 11% to 52% • Proximo occlusal- 17% to 57% • MOD- 36% to 61% Reduction in premolar fracture resistance- Mondelli et al 5. So no matter what shape your gold is in, it retains its value, states the site. Seller beware, however. 95. When improving the occlusal plane of a mesially tilted molar by a cusp capping onlay, reshaping the mesial surface to a satisfactory contour and contact Splinting posterior teeth together with onlays Ease of soldering the connector(s) and finishing of the proximal margins is increased Disadvantage: Increases the display of metal on the facial & lingual surfaces - avoided on the mesiofacial margin of maxillary premolars and first molars 78. Slot Preparation I. When there is a need to change the dimension, shape and interrelationship of the occluding tooth surfaces Abutment teeth for RPD & fixed prostheses Ideal supporting restoration for remaining tooth structure, combined with conservative tooth involvement When wear facets that exceed the cusp tips & triangular ridge crests facially/ lingually are to be included 10. CONCLUSION Onlays: viable treatment option Overcomes many shortcomings of inlay restorations Improved resistance form: bracing tooth structure Relevant in the occlusion- centred approach of restorative for full coverage restorations in many situations 97. 83. It helps to know how much gold may be worth and where to sell it for the best price. Can I Sell Broken Gold? Gold is gold even if its in pieces, tangled or broken, according to Money Crashers.com, a financial advice site. MODIFICATIONS FOR CLASS V MATERIALS Extreme occlusal involvement bucco- lingually: three planes of a capped cusp- minimal self- resistance Similar to Design 6 for Class II amalgam- cap is formed of two planes Wall proper & flat table terminating in a right- angled cavosurface margin The junctions between the walls, pulpal floor & table should be rounded Facial/ lingual margin ends in middle/ occlusal 3rd of that surface or in dentin Margins will not end in a concavity like a groove The internal walls do not need cuspal bracing for retention Remaining cuspal elements will not need reinforcing 33. Slot Preparation Approx. THE FACIAL/ LINGUAL WALL ON THE CAPPED SIDE Occlusal bevel from the occlusal inclined planes Gives the bulk for the restorations at the inclined planes Increased surface area of contact between the teeth & the cast help to distribute forces physiologically on underlying tooth structures Help to quide the cast with one specific relation with the preparation surface Increase the immobilization of the restoration 18. MODIFICATIONS FOR CLASS IV & SOME CLASS III ALLOYS Greater occlusal reduction to accommodate bulkier cast material All circumferential tie features are hollow ground All cusps capped, rather than shoed The above modifications cause shortening of walls occluso-apically & axio-proximally: maximum parallelism strived for 29. Short clinical crown: proximal grooves for additional retention with the No. 169L bur. Wedge like inlay increases risk of facture without protecting undermined cusps No reinforcement of tooth structure Protection from occlusal forces: veneer of casting alloy over the occlusal surface Craig et al. Facial & Lingual bevels Round the bevel over onto the facial flares Outer edge of the occlusal bevel, continuous with the outer edge of the facial flares also rounded over Avoid sharp projectionslater interfere with the complete seating of the final restoration 67. Lightly bevel the gingival margin 65. MOD inlays: cracks at 40 to 50 degrees apically from the corner of the cavity preparation Onlays distribute forces over a wide area and reduce potential for breakage 6. The Realities of Gold PricesBefore selling gold, be realistic about the amount of money you'll receive, according to the Jewelers of America (jewelers.org). Collar Preparation To provide for a uniform thickness of metal, the occlusal 1 mm of this reduction should be prepared to follow the original contour of the tooth & should round any undesirable sharp line angle formed by the union of the prepared lingual and occlusal surfaces. Mandibular second molar that has no molar posterior to it and requires a MO onlay restoration capping all of the cusps After cusp reduction, the vertical walls of the occlusal step portion of the preparation have been reduced so as to provide very little retention form. Extent of the counterbevel Degree of needed embracing of the tooth, especially its occlusal part The need for retention, especially with shortened axial items in the preparation The relation of preparation margins to the height of contour 24. Isthmus If there was no existing restoration to be removed: isthmus is made at this point 1mm shallower than the isthmus of inlay; occlusal surface already reduced Smooth walled opposing facial & lingual walls with minimum taper Provides 1/5 of the retention & a great deal of resistance 48. Functional Cusp Bevel The planes of the occlusal reduction & functional cusp bevel: smoothed with No. 171 tapered fissure bur Inclined planes: well- defines, but with no sharp line or point angles Smooth surface of occlusal reduction: removes defects that might later interfere with the complete seating of the restoration 42. Proximal Flares: Flame diamond & Flame bur 59. Proximal box Facial & lingual walls, line angles: 169 bur Very little hand instrumentation of the angles needed 52. Proximal box Repeat the process with the distal box The facial extensions can be less conservative 51. THE FACIAL/ LINGUAL WALL ON THE CAPPED SIDE Wall proper Intracoronal portion of the wall At least half of the vertical height of the wall Completely in dentin Slightly tapered from the opposing "wall proper" by 2-5 degrees Makes a definite angle with the pulpal floor 16. This extension is sometimes indicated to provide additional retention form even though the groove is not faulty. Slot Preparation II. To be effective, the mesial wall of the slot must be in sound dentin 88. Enhancement of Resistance and Retention Forms (1) improve retention form (2) resist forces normally opposed by the missing mesiolingual wall (3) help protect the restored tooth from further fracture injury Grossly weakened by carries or previous filling material prone to fracture under occlusal loads. Cusp capping augmented by skirts, collars, or facial (lingual) surface groove extensions Such onlays distribute occlusal forces over most or all of the tooth 74. Endodontically Treated tooth are sound, it is more conservative for the health of the facial and lingual gingival tissues not to prepare the tooth for a full crown but for a MOD onlay future tooth fracture Such features include skirt extensions and collar preparations Onlay more of an extracoronal restoration that encompasses the tooth, such that the tooth is better able to resist lateral forces that might otherwise fracture the tooth 93. Stress analysis - Farah et al. WENKU.BAIDU.COM 11. "Shoeing" refers to a veneer coverage of the cusp of a tooth with only slight finishing bevel on the crest of the cusp. 1977 The use of an onlay keeps stresses at a low level Creates no hazard to the remaining tooth structure 8. Holding the diamond instrument at the same angle that was used for preparing the counterbevel, round the junction between the skirt and the counterbevel Slightly round any sharp angles that remain after preparation of the skirt to avoid difficulties in subsequent steps of completing the restoration. PREPARATION FOR CLASS III ALLOYS LOCATION OF MARGINS Occluso-facio-lingual portion- Capped side Facial & lingual margins: facial & lingual surface on the functional side where the cusps are capped Located gingivally enough to avoid contact with the opposing tooth in centric & eccentric movements Margins located so as to encompass all cuspal elements 1/4 to 1/3 of facial & lingual surfaces 12. The cavosurface margin should result in a gold angle of 40 to 50 degrees, if possible. PREPARATION FOR CLASS I, II & SOME CLASS III ALLOYS INTERNAL ANATOMY Occluso- facio-lingual portion Pulpal floor- as described for inlay, but deeper & at different levels THE FACIAL/ LINGUAL WALL ON THE CAPPED SIDE: Wall proper Occlusal bevel Table Counterbevel 15. 90. Even 18-karat gold is made of gold and other alloys, warns the site. the same angulation as the wall proper Relieved at least 1 mm from the opposing cuspal elements 17. Avoid the transient gold buyers that set up shop in a hotel for a weekend, or else you're likely be underpaid for your gold, according to ABCNews.go.com. Shoulder partially provides the desired resistance form by being perpendicular to gingivally directed occlusal force. Shallow to moderate lesions on facial surfaces are included similar to inlay preparation fractured mesiolingual cusp of a mandibular molar use a No. 271 carbide bur to cut a shoulder perpendicular to occlusal force by extending the proximal gingival floor (adjacent to the fracture) to include the affected surface. Linguogingival and lingual margins are beveled with the flame-shaped, fine-grit diamond instrument to provide: 30-degree metal at the gingival margin 40-degree metal at the gingival margin 40-degree metal along the lingual margin 40-degree metal at the gingival margin 40-degree metal along the should blend together 73. Occlusal shoulder Cut using a No. 171 bur, following the termination line of the functional cusp bevel On the axial surface of the functional cusp 1mm wide shoulder, extends from the central groove on one proximal surface to the central groove on the other proximal surface Provides space for a bulk of metal to reinforce the occlusal margin on the functional cusp 45. MODIFICATIONS FOR CLASS V MATERIALS More occlusal margin on the functional cusp 45. buccal & lingua walls of the proximal portion-very similar to preparation for cast ceramic inlay Usually deeper than preparations for Class I & II alloys, due to the exaggerated hollow ground bevels, increased occlusal reduction & limited dimensions of the proximal preparation features Avoid reverse secondary flares 32. Facial or Lingual Surface fissure (maxillary molar) : similarly as in inlay preparation. Your scrap may be worth thousands. Even if you see that gold is selling high one day, you'll be paid only for the amount of gold that's in your jewelry. Facial & Lingual bevels: Flame diamond & No. 170 burs 49. Skirt Preparation Thin extensions of the facial or lingual proximal margins of the cast metal onlay that extend from the primary flare to a termination just past the transitional line angle of the tooth. Facial & Lingual bevels Occlusal finishing bevel: facial cusp with No. 170 bur Perpendicular to the long axis of the tooth: approx. Facial & Lingual bevels 0.5mm bevel on the occlusal shoulder: blend smoothly with the lingual flares at their junction Not extended too far gingivally Wide & thin wax pattern- Incomplete casting Angle between the functional cusp bevel & the flares also rounded 68. Planing Horizontal Surfaces Smooth the pulpal floor of the isthmus that joins the proximal boxes Occlusal shoulder of the functional cusp bevel 1mm wide 57. MOD ONLAY An indirect restoration, which is partly intracoronal and partly extracoronal that covers all the cusps of a posterior tooth Partly intracoronal, partly extracoronal: Cuspal protection- main feature Modification of Cass II inlay Utilizes intracoronal restoration of Cass II inlay Utilizes in tapered diamond & No. 171 bur 39. MODIFICATIONS FOR CLASS IV & SOME CLASS III ALLOYS Avoid any small/ complicated internal details- boxes Concavity of hollow ground bevels- include both enamel & dentin Secondary flares: deeper & more extensive 30. A reputable buyer has a license to buy gold in your state, they are likely a member of a jewelry trade association and has a good Better Business Bureau rating. Go to a few places to shop your gold scrap so you can get the best price. Do business with a local company. PREPARATION FOR CLASS I, II & SOME CLASS III ALLOYS Occluso-facio-lingual portion- Shoed side Facial/ lingual margin will be located just gingival to the tip & ridge crests of the involved cusps & away from the occlusal contact Margins should follow the contour of the cusp tips & ridge crests Proximal portion Proximal margins will be in the exact location as inlays with modifications Secondary flare given in all cases 14. 1977 Stress producing potential in an ordinary inlay Stress producing potential in an inlay with overextended bevel Stress producing potential in an inlay that is too wide 7. Shoe When it ends in acute angled tooth structure, leaving frail enamel: partial bevel- 4th plane Bevel inclines away from the cavity preparation- facially or lingually- gingivally following cuspal anatomy Also given- when the shoe cannot properly continue as a proximal flare Shoe avoided: for esthetic reasons, as its margins might terminate facially Similar to the capped side: the junction between the components- definite, but rounded 27. Gingival bevel: Flame diamond & Flame bur 62. Proximal box 1mm wide enamel chisel; Binangle chis the direction of oblique/ rotating forces: resistance to the restoration 55. Planar Occlusal Reduction Depth- orientation grooves on the occlusal surface with the round-end tapered diamond One along the crest of each triangular ridge & one in each major developmental groove 36. Other indications- Skirt The proximal surface contour & contact are to be extended more than the normal dimension to develop a proximal contact. Angulation of the counterbevel Measured by the embracing angle: Angle between the bevel & the long axis of the crown- 30 to 70 degrees Factors determining the angulation Amount of indicated involvement for the facial/ lingual surface Amount of needed retention Type of cast alloy 21. Modifications for Esthetics on Maxillary Premolars and First Molars On the facial cusps of maxillary premolars & on the maxillary premolars and First Molars On the facial cusps of the maxillary premolars and First Molars On the facial cusps of the maxillary premolars and First Molars On the facial cusps of the maxillary premolars and First Molars On the facial cusps of the maxillary premolars and First Molars On the facial cusps of the maxillary premolars and First Molars On the facial cusps of the maxillary premolars and First Molars On the facial cusps of the maxillary premolars and First Molars On the facial cusps of the maxillary premolars and First Molars On the facial cusps of the maxillary premolars and First Molars On the facial cusps of the maxillary premolars and First Molars On the facial cusps of the maxillary premolars and First Molars On the facial cusps of the maxillary premolars and First Molars On the facial cusps of the maxillary premolars and First Molars On the facial cusps of the maxillary premolars and First Molars On the facial cusps of the maxillary premolars and First Molars On the facial cusps of the maxillary premolars and First Molars On the facial cusps of the maxillary premolars and First Molars On the facial cusps of the maxillary premolars and First Molars On the facial cusps of the maxillary premolars and First Molars On the facial cusps of the maxillary premolars and First Molars On the facial cusps of the maxillary premolars and First Molars On the facial cusps of the maxillary premolars and First Molars On the facial cusps of the maxillary premolars and First Molars On the facial cusps of the maxillary premolars and First Molars On the facial cusps of the maxillary premolars and First Molars On the facial cusps of the maxillary premolars and First Molars On the facial cusps of the maxillary premolars and First Molars On the facial cusps of the to help provide rigidity to the capping metal. THE FACIAL/ LINGUAL WALL ON THE CAPPED SIDE Occlusal bevel Intracoronal portion of the wall At least 1/3 the total wall height Hollow-ground long bevel following with a standard angulation paralleling the cusp's occlusal inclined planes 30 to 45 degrees from the long axis of the crown & approx. THE FACIAL/ LINGUAL WALL ON THE CAPPED SIDE Table Transitional area between the intracoronal & extracoronal parts of the preparation It can be partly in dentin/ enamel: relieved from opposing cusps by at least 1.5 mm in both static & functional contacts Major resistance form: flat Following cuspal anatomy in mesio- distal directions- 3 on each cusp: increase surface area provide more locking retention conserve tooth structure physiological distribution of occlusal loads 19. You may be willing to part with your unwanted or old gold jewelry to add some cash to your wallet. Thank you. Functional Cusp Bevel Reduction is completed by removal of tooth structure between the grooves The bevel approximates the angle of the cuspal inclines in the opposing arch Extends around the central groove on the mesial & distal surfaces of the tooth Final extension can be delayed until the proximal boxes have been instrumented 41. Collar Preparation To increase the retention and resistance forms when preparing a weakened tooth for a MOD onlay capping all cusps, a facial or lingual "collar," or both, may be provided No. 271 carbide bur at high speed parallel to the line of draw to prepare a 0.8-mm deep shoulder around the lingual (or facial) surface to provide for a collar about 2 to 3 mm high occlusogingivally (see Fig. Troy ounce: This is used to weigh silver or gold Bullion, according to CoinValues.com. 0.5 mm wide If bur leaned over to the faciogingival: wider & compromises esthetics 66. Proximal Flares Started with tip of a flame shaped diamond from within the box Allows the instrument to be inserted into the restricted embrasure space without injuring the adjacent tooth 60. Preparation of Skirt Less than one half of the tip diameter of the flame shaped diamond used top avoid creating a ledge at the gingival margin Blending with the primary flare & proximal gingival margin: Translate instrument from entrance cut to proximal surface 81. 171 Bur 35. Maxillary first premolar requires a DO onlay restoration capping the cusps Mesially positioned 1.5mm wide faciolingually slot The mesial occlusal marginal outline in this preparation should be distal of the height of the height of the mesial marginal ridge 89. INDICATIONS Cuspal protection is to be considered- if the width of the lesion exceeds ½ the intercuspal distance Length: width ratio of the cusp is more than 1:1; but not exceeding 2:1- Cuspal protection is to be considered Length: width ratio of the cusp is more than 2:1- Cuspal protection is mandatory 9. Angulation of the counterbevel Amount of indicated involvement for the facial/ lingual surface The more than 2:1- Cuspal protection is mandatory 9. Angulation of the counterbevel Amount of indicated involvement for the facial/ lingual surface The more than 2:1- Cuspal protection is mandatory 9. Angulation of the counterbevel Amount of indicated involvement for the facial/ lingual surface The more than 1:1; but not exceeding 2:1- Cuspal protection is mandatory 9. Angulation of the counterbevel Amount of indicated involvement for the facial/ lingual surface The more than 1:1; but not exceeding 2:1- Cuspal protection is mandatory 9. Angulation of the counterbevel Amount of indicated involvement for the facial/ lingual surface The more than 1:1; but not exceeding 2:1- Cuspal protection is mandatory 9. Angulation of the counterbevel Amount of indicated involvement for the facial/ lingual surface The more than 1:1; but not exceeding 2:1- Cuspal protection is mandatory 9. Angulation of the counterbevel Amount of indicated involvement for the facial/ lingual surface The more than 1:1; but not exceeding 2:1- Cuspal protection is mandatory 9. Angulation of the counterbevel Amount of indicated involvement for the facial/ lingual surface The more than 1:1- Cuspal protection is mandatory 9. Angulation of the counterbevel Amount of indicated involvement for the facial/ lingual surface The more than 1:1- Cuspal protection is mandatory 9. Angulation of the counterbevel Amount of indicated involvement for the facial/ lingual surface The more than 1:1- Cuspal protection in the facial/ lingual surface The more than 1:1- Cuspal protection in the facial/ lingual surface The more than 1:1- Cuspal protection in the facial/ lingual surface The more than 1:1- Cuspal protection in the facial surface The more than 1:1- Cuspal protection in the facial surface The more than tooth structure Amount of needed retention The shorter the preparation walls, the less will be the embracing angle Allows more bulk marginally 22. Modifications for Esthetics on Maxillary Premolars and First Molars The mesiofacial margin is minimally extended facially of contact to such a position that the margin is barely visible from a facial viewing: Secondary flare is omitted, Wall and margin are developed with a chisel or enamel hatchet Final smoothing with the fine grit paper disc is recommended when access permits. MODIFICATIONS FOR CLASS V MATERIALS Cuspal protection: Capping only Three distinct planes for the capped cusps; - Exaggerated hollow- ground bevel extending from the table to the facial/ lingual termination of the preparation Increased gingival extension to improve retention Embracing angle of the counter bevel more acute than that for the alloys 31. A 14-karat gold jewelry price per gram will be even less than you thought. Gold Selling TipsThe Jewelers of America offers other tips for selling your gold so you can feel confident you got the best price possible: Don't sell any gold jewelry that you have emotional ties to or else you'll regret it. Use a magnifier to find the gold stamps on your jewelry so you know what karat you have. Find a trusted buyer. Extent of the preparation Additional determining factors other than those affecting the angulation: Location of occluding contacts Surface defects, grooves, pits, wear facets, decalcification 23. Planar Occlusal Reduction Remove the tooth structure remaining between the depth orientation grooves with the round- end tapered diamond Reduction should follow the original contours of the cusp, reproducing the basic geometric inclined planes to the occlusal surface in the process Corrugated multiplanar design: Creates space for a uniform bulk of metal - Adds more strength to the restoration 38. A troy ounce is 2.75 grams more than a regular ounce, says the site. Occlusal shoulder with bevel: easier to prepare properly: advised for a novice 46. (1980)- isthmus width greater than one half the intercuspal distance: restored using overlay 4. Skirt Preparation Facial walls of a proximal boxing are inadequate: skirt extensions on both the respective lingual & facial margins The addition of properly prepared skirts to three of four line angles of the tooth virtually eliminates the chance of postrestorative fracture of the tooth because the skirting onlay is primarily an extracoronal restoration that encompasses and braces the tooth because the skirting onlay is primarily an extracoronal restoration that encompasses and braces the tooth because the skirting onlay is primarily an extracoronal restoration that encompasses and braces the tooth because the skirting onlay is primarily an extracoronal restoration that encompasses and braces the tooth because the skirting onlay is primarily an extracoronal restoration that encompasses and braces the skirting onlay is primarily an extracoronal restoration that encompasses are shown in the skirting onlay is primarily an extracoronal restoration that encompasses are shown in the skirting onlay is primarily an extracoronal restoration that encompasses are shown in the skirting onlay is primarily an extracoronal restoration that encompasses are shown in the skirting onlay is primarily an extracoronal restoration that encompasses are shown in the skirting onlay is primarily an extracoronal restoration that encompasses are shown in the skirting onlay is primarily an extracoronal restoration that encompasses are shown in the skirting onlay is primarily an extraction that extraction that extraction the skirting onlay is primarily an extraction that extraction the skirting onlay is primarily an extraction that extraction the skirting onlay is primarily an extraction that extraction the skirting onlay is primarily an extraction that extraction the skirting onlay is primarily an extraction that extraction the skirting onlay is primarily an extraction that extraction that extraction the skirting onlay is primarily an extraction that extraction the skirting onlay is primarily an extraction that extraction the skirting onlay is primarily as a skirting on the skirting o exhibit the split-tooth syndrome. Here's what it means, but for simplicity, stick to weighing your gold in grams. Proximal Flares Wide enamel hatchet: 1.5 to 2 mm used to shape the mesiofacial flare where esthetic considerations are important Sharp instrument: smooth, unmarred flare & finish line Sandpaper disk Careful: soft tissues Under rubber dam isolation 61. There's a story of a man who thought his scrap gold was worth little until it was determined it came from a commemorative collection worth is easier to find out today than ever thanks to online gold calculators. 20-31, A and B). DWT: DWT, also called pennyweight, is another measurement used for gold jewelry. 94. Preparation of Skirt Extending into the gingival third of the anatomic crown is usually necessary for effective resistance form The gingival third of the anatomic crown is usually necessary for effective resistance form The gingival third of the anatomic crown is usually necessary for effective resistance form The gingival third of the anatomic crown is usually necessary for effective resistance form The gingival third of the anatomic crown is usually necessary for effective resistance form The gingival third of the anatomic crown is usually necessary for effective resistance form The gingival third of the anatomic crown is usually necessary for effective resistance form The gingival third of the anatomic crown is usually necessary for effective resistance form The gingival third of the anatomic crown is usually necessary for effective resistance form The gingival third of the anatomic crown is usually necessary for effective resistance form The gingival third of the anatomic crown is usually necessary for effective resistance form The gingival third of the anatomic crown is usually necessary for effective resistance form The gingival third of the anatomic crown is usually necessary for effective resistance form The gingival third of the anatomic crown is usually necessary for effective resistance for the anatomic crown is usually necessary for effective resistance for the anatomic crown is usually necessary for effective resistance for the anatomic crown is usually necessary for effective resistance for the anatomic crown is usually necessary for effective resistance for the anatomic crown is usually necessary for effective resistance for the anatomic crown is usually necessary for effective resistance for the anatomic crown is usually necessary for effective resistance for the anatomic crown is usually necessary for effective resistance for the anatomic crown is usually necessary for the anatomic crown is usually nece shoulder: No.171 Bur 44. Completed MOD Onlay Preparation on Maxillary Premolar 69. Proximal box Bur leaned slightly to the center of the facial & lingual walls, occlusal convergence of the axial walls 53. These cusps do not receive a counterbevel but are "stubbed" or blunted by the application of a sandpaper disc or the fine-grit diamond instrument held at a right angle to the facial surface Created by this blunting should be approximately 0.5 mm in width. Inclusion of Portions of the Facial and Lingual Smooth Surfaces Affected by Caries, Fractured Cusps, or Other Injury. 71. There are 20 pennyweights in one troy ounce, according to UsedJewelryBuyer.com. Proximal box Preparation begun: No. 170 bur Relatively intact proximal surface Barely break contact with the adjacent tooth: Mesial surface 1mm wide gingival floor 169L bur: accentuate the facioaxial & linguoaxial line angles 50. Steps in the Preparation of an MOD Onlay 34. The bevel is established either at right angles to the long axis of the tooth or in a slight reverse direction \*MOD INLAY & ONLAY PREPARATIONS. PREPARATIONS III & SOME CLASS III ALLOYS GENERAL SHAPE Dovetailed internally and follow cuspal anatomy externally Proximally: Box shaped/cone shaped Capping of the functional and shoeing of the functional cusps "Capping" refers to the complete coverage of the tooth to carry the margins of the restoration into areas where stresses cannot be brought to bear directly into them\*. Functional Cusp Bevel Depth- orientation cuts are made on the outward facing inclines of the functional cusp 1.5mm deep at the cusp tip & fade out along the line that will later mark the location of the occlusal shoulder 40. Slot Preparation Use a No. 169L carbide bur whose long axis should parallel the line of draw The slot is cut in dentin so that if it were to be extended gingivally, it would pass midway between the pulp (2) removal of the distal surface of the tooth at the gingival termination of the slot 87. Gingival bevel Flame shaped diamond: 0.5 to 0.7 mm wide bevel along the entire gingival floor Bend into the flares on the facial & lingual walls of the box without any undercut Lean the diamond over into the proximal box; avoids excessively long/obtuse bevel Rounding of the proximal box; avoids excessively long/obtuse bevel along the entire gingival floor Bend into the flares on the facial & lingual walls of the box without any undercut Lean the diamond over into the proximal box; avoids excessively long/obtuse bevel Rounding of the box without any undercut Lean the diamond over into the flares on the facial & lingual walls of the box without any undercut Lean the diamond over into the proximal box; avoids excessively long/obtuse bevel Rounding of the box without any undercut Lean the diamond over into the proximal box; avoids excessively long/obtuse bevel Rounding of the box without any undercut Lean the diamond over into the flares on the facial & lingual walls of the box without any undercut Lean the diamond over into the flares on the facial & lingual walls of the box without any undercut Lean the diamond over into the flares on the facial & lingual walls of the box without any undercut Lean the diamond over into the flares on the facial & lingual walls of the box without any undercut Lean the diamond over into the flares on the facial & lingual walls of the box without any undercut Lean the flares on the flares of the box without any undercut Lean the flares on the flare the cast metal onlay After beveling enamel cavosurface, preparing a gingival retention groove where, and if, enamel is thin or missing, insert the composite veneer 92. dimensions of slot (1) mesiodistally, the width (diameter) of the bur (2) faciolingually, 2 mm and (3) depth, 2 mm gingival of the normally positioned pulpal wall. 84. Preparation of Skirt Slender, flame-shaped, fine-grit diamond instrument Follows the completion of the proximal gingival bevel & primary flares At the same time that the gingival bevel is placed, working from the lingual toward the facial or vice versa The long axis of the instrument parallel to the line of draw The rotating instrument into the tooth to create a definite vertical margin, just beyond the line angle of the tooth, providing at the same time a 140-degree cavosurface enamel angle (40- degree metal angle) 79. THE FACIAL/ LINGUAL WALL ON THE CAPPED SIDE The junction between the four different parts of the capped side should be definite, but slightly rounded Improve reproducibility Prevent stress concentration 25. Planar Occlusal Reduction Occlusal Reduction Occlusal Reduction Occlusal Reduction Occlusal extension Depth of the orientation grooves & the occlusal reduction itself - approximately 0.5mm in depth at the facio- occlusal line angle 37. Distal slot: (1) more conserving of tooth structure and of strength of the tooth crown (2) the linear extent of marginal outline is less 86. Planar Occlusal Reduction- Round end tapered diamond & NO. ONLAY PREPARATION DEEPTHI P.R. 2nd YEAR MDS 2. MORE FROM QUESTIONSANSWERED.NET 1. Isthmus: No.170 bur 47. Here are top sites: GoldCalc.com CashForGoldCalculator.com Coinapps.com The calculators also have real-time scrap gold prices per gram, but you can also choose milligrams, some per troy ounce or DWT, all explained in the next section. Types of Gold Weights Though most companies buy gold priced per gram, you'll come across the terms troy ounces and DWTs as units of measurement. Gingival bevels Produce a sharp, distinct finish line: facilitate the fabrication of a well- fitting restoration 64. Planing Horizontal Surfaces: No. 957 bur 56. Preparation of Skirt Be sure not to overreduce the line angle of the tooth when preparing skirt extensions The bracing effect of the skirt will be diminished 82. Planing Horizontal Surfaces Gingival floors of the proximal boxes are planed the last Improves the resistance of the finished onlay to displacement when compressive occlusal