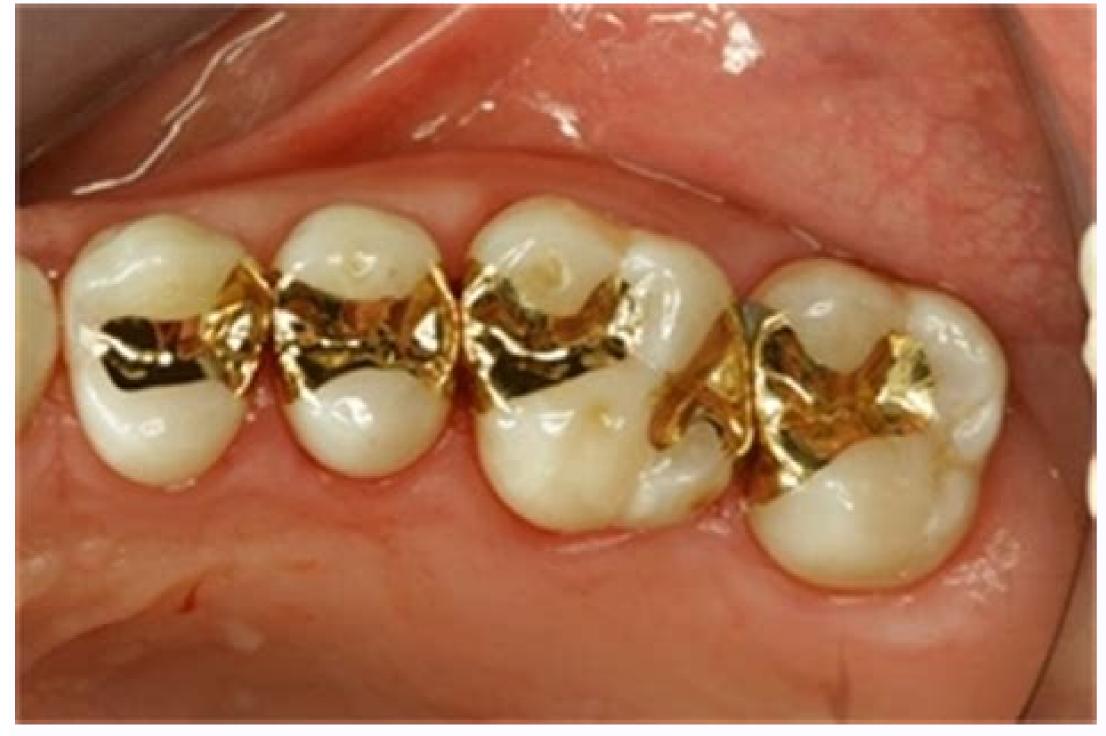

| I'm not robot | reCAPTCHA |
|---------------|-----------|
|               |           |

Next

Principles of onlay preparation. Onlay preparation guidelines.

When more than ideal extension of the mesiofacial margin is necessary: place a composite insert at this margin 91. A skirt extension is a conservative method of improving both the retention & resistance forms Relatively atraumatic to the health of the tooth: removes very little (if any) dentin Usually the skirt extensions are prepared entirely in enamel Lingual wall missing: skirt extension on the facial surface groove extension on a maxillary molar protect the facial cusps from fracture The facial skirt extension on the facial surface groove extension on a maxillary molar protect the facial surface groove extension on a maxillary molar protect the facial surface groove extension on a maxillary molar protect the facial skirt extension on the facial surface groove extension on a maxillary molar protect the facial skirt extension on the facial skirt extension of mandibular molar protect the lingual cusp(s) from fracture 75. Pulp chamber should be excavated to the chamber floor and sometimes into the canals (1 to 2 mm), & an amalgam foundation placed Endodontically treated premolar for an onlay, the canal is usually prepared for a metal post Tooth resist forces that might otherwise cause a horizontal fracture of the entire tooth crown from the root The post should extend roughly two thirds the length of the root. FACIAL/ LINGUAL WALL ON THE SHOED PART Formed of three parts: The "wall proper" The occlusal bevel The "shoe" Likened to table on the capped side, but relieved in lesser dimension Most of the time- enamel Functions similar as table Similar to and reciprocating with that on the capped side 26. Instantly calculate your gold scrap value by first weighing it on a common kitchen scale (a digital scale is more accurate, per GoldCalc.com) and pop the numbers into the online calculator. Restoring the Occlusal Plane of a Tilted Molar When the unprepared occlusal surface (mesial portion) is less than the desired occlusal surface (mesial portion) is less than the desired occlusal surface (mesial portion) is less than the desired occlusal surface (mesial portion) is less than the desired occlusal surface (mesial portion) is less than the desired occlusal surface (mesial portion) is less than the desired occlusal surface (mesial portion) is less than the desired occlusal surface (mesial portion) is less than the desired occlusal surface (mesial portion) is less than the desired occlusal surface (mesial portion) is less than the desired occlusal surface (mesial portion) is less than the desired occlusal surface (mesial portion) is less than the desired occlusal surface (mesial portion) is less than the desired occlusal surface (mesial portion) is less than the desired occlusal surface (mesial portion) is less than the desired occlusal surface (mesial portion) is less than the desired occlusal surface (mesial portion) is less than the desired occlusal surface (mesial portion) is less than the desired occlusal surface (mesial portion) is less than the desired occlusal surface (mesial portion) is less than the desired occlusal surface (mesial portion) is less than the desired occlusal surface (mesial portion) is less than the desired occlusal surface (mesial portion) is less than the desired occlusal surface (mesial portion) is less than the desired occlusal surface (mesial portion) is less than the desired occlusal surface (mesial portion) is less than the desired occlusal surface (mesial portion) is less than the desired occlusal surface (mesial portion) is less than the desired occlusal surface (mesial portion) is less than the desired occlusal surface (mesial portion) is less than the desired occlusal surface (mesial portion) is less than the desired occlusal surface (mesial portion) is less than the desired occlusal surface (mesial portion) is less than the desired occlusal surface (me portion) is less than the desired occlusal plane, a corresponding decrease in occlusal surface reduction is indicated. Gold scrap is resold to businesses that melt down the gold. Often the mesiofacial and lingual surfaces to help in recontouring the mesial surface to desirable proximal surface contour and contact Minimal loss of tooth structure by preparing facial and lingual skirt extensions on the respective proximal margins 96. Proximal surface contour and contact Minimal loss of tooth structure by preparing facial and lingual skirt extensions on the respective proximal surface contour and contact Minimal loss of tooth structure by preparing facial and lingual skirt extensions on the respective proximal surface contour and contact Minimal loss of tooth structure by preparing facial and lingual skirt extensions on the respective proximal surface contour and contact Minimal loss of tooth structure by preparing facial and lingual skirt extensions on the respective proximal surface contour and contact Minimal loss of tooth structure by preparing facial and lingual skirt extensions on the respective proximal surface contour and contact Minimal loss of tooth structure by preparing facial and lingual skirt extensions on the respective proximal surface contour and contact Minimal loss of tooth structure by preparing facial and lingual skirt extensions on the respective proximal surface contour and contact Minimal loss of tooth structure by preparing facial and lingual skirt extensions on the respective proximal surface contour and structure by preparing facial and lingual skirt extensions of the structure by preparing facial and lingual skirt extensions of the structure by preparing facial and lingual skirt extensions of the structure by preparing facial and lingual skirt extensions of the structure by preparing facial and lingual skirt extensions of the structure by preparing facial and lingual skirt extensions of the structure by preparing facial and lingual skirt extensions of the structure by preparing facial and lingual skirt extensions of the structure by preparing facial and lingual skirt extensions of the structure by preparing facial and lingual skirt extensions of the structure by preparing facial and lingual skirt extensions of the s for Occlusal reduction Visual inspection- important Limited to the facial half o the occlusal surface Lingual cusps: verified with utility wax/ thickness gauge 43. You'll likely see this if you sell gold to a jewelry store. PREPARATION FOR CLASS I, II & SOME CLASS III ALLOYS Occluso-facio-lingual portion- Gingivally Margins should include all facial/ lingual grooves Parallel the contour of cusp tips & crests of marginal ridges Increase in surface area & interlocking from uneven marginal termination - aids retention Conserves tooth structure 13. MODIFICATIONS IN ONLAY TOOTH PREPARATIONS Facial/ lingual surface groove extension Inclusion of Portions of the Facial and Lingual Smooth Surfaces Affected by Caries, Fractured Cusps, or Other Injury Enhancement of Resistance and Retention Forms Modifications for Esthetics on Maxillary Premolars and First Molars Endodontically Treated Teeth Restoring the Occlusal Plane of a Tilted Molar 70. • Class I isthmus- 11% to 52% • Proximo occlusal- 17% to 57% • MOD- 36% to 61% Reduction in premolar fracture resistance- Mondelli et al 5. So no matter what shape your gold is in, it retains its value, states the site. Seller beware, however. 95. When improving the occlusal plane of a mesially tilted molar by a cusp capping onlay, reshaping the mesial surface to a satisfactory contour and contact Splinting posterior teeth together with onlays Ease of soldering the connector(s) and finishing of the proximal margins is increased Disadvantage: Increases the display of metal on the facial & lingual surfaces - avoided on the mesiofacial margin of maxillary premolars and first molars 78. Slot Preparation I. When there is a need to change the dimension, shape and interrelationship of the occluding tooth surfaces Abutment teeth for RPD & fixed prostheses Ideal supporting restoration for remaining tooth structure, combined with conservative tooth involvement When wear facets that exceed the cusp tips & triangular ridge crests facially/ lingually are to be included 10. CONCLUSION Onlays: viable treatment option Overcomes many shortcomings of inlay restorations Improved resistance form: bracing tooth structure Relevant in the occlusion- centred approach of restorative for full coverage restorations in many situations 97. 83. It helps to know how much gold may be worth and where to sell it for the best price. Can I Sell Broken Gold? Gold is gold even if its in pieces, tangled or broken, according to Money Crashers.com, a financial advice site. MODIFICATIONS FOR CLASS V MATERIALS Extreme occlusal involvement bucco- lingually: three planes of a capped cusp- minimal self- resistance Similar to Design 6 for Class II amalgam- cap is formed of two planes Wall proper & flat table terminating in a right- angled cavosurface margin The junctions between the walls, pulpal floor & table should be rounded Facial/ lingual margin ends in middle/ occlusal 3rd of that surface or in dentin Margins will not end in a concavity like a groove The internal walls do not need cuspal bracing for retention Remaining cuspal elements will not need reinforcing 33. Slot Preparation Approx. THE FACIAL/ LINGUAL WALL ON THE CAPPED SIDE Occlusal bevel from the occlusal inclined planes Gives the bulk for the restorations at the inclined planes Increased surface area of contact between the teeth & the cast help to distribute forces physiologically on underlying tooth structures Help to quide the cast with one specific relation with the preparation surface Increase the immobilization of the restoration 18. MODIFICATIONS FOR CLASS IV & SOME CLASS III ALLOYS Greater occlusal reduction to accommodate bulkier cast material All circumferential tie features are hollow ground All cusps capped, rather than shoed The above modifications cause shortening of walls occluso-apically & axio-proximally: maximum parallelism strived for 29. Short clinical crown: proximal grooves for additional retention with the No. 169L bur. Wedge like inlay increases risk of facture without protecting undermined cusps No reinforcement of tooth structure Protection from occlusal forces: veneer of casting alloy over the occlusal surface Craig et al. Facial & Lingual bevels Round the bevel over onto the facial flares Outer edge of the occlusal bevel, continuous with the outer edge of the facial flares also rounded over Avoid sharp projectionslater interfere with the complete seating of the final restoration 67. Lightly bevel the gingival margin 65. MOD inlays: cracks at 40 to 50 degrees apically from the corner of the cavity preparation Onlays distribute forces over a wide area and reduce potential for breakage 6. The Realities of Gold PricesBefore selling gold, be realistic about the amount of money you'll receive, according to the Jewelers of America (jewelers.org). Collar Preparation To provide for a uniform thickness of metal, the occlusal 1 mm of this reduction should be prepared to follow the original contour of the tooth & should round any undesirable sharp line angle formed by the union of the prepared lingual and occlusal surfaces. Mandibular second molar that has no molar posterior to it and requires a MO onlay restoration capping all of the cusps After cusp reduction, the vertical walls of the occlusal step portion of the preparation have been reduced so as to provide very little retention form. Extent of the counterbevel Degree of needed embracing of the tooth, especially its occlusal part The need for retention, especially with shortened axial items in the preparation The relation of preparation margins to the height of contour 24. Isthmus If there was no existing restoration to be removed: isthmus is made at this point 1mm shallower than the isthmus of inlay; occlusal surface already reduced Smooth walled opposing facial & lingual walls with minimum taper Provides 1/5 of the retention & a great deal of resistance 48. Functional Cusp Bevel The planes of the occlusal reduction & functional cusp bevel: smoothed with No. 171 tapered fissure bur Inclined planes: well- defines, but with no sharp line or point angles Smooth surface of occlusal reduction: removes defects that might later interfere with the complete seating of the restoration 42. Proximal Flares: Flame diamond & Flame bur 59. Proximal box Facial & lingual walls, line angles: 169 bur Very little hand instrumentation of the angles needed 52. Proximal box Repeat the process with the distal box The facial extensions can be less conservative 51. THE FACIAL/ LINGUAL WALL ON THE CAPPED SIDE Wall proper Intracoronal portion of the wall At least half of the vertical height of the wall Completely in dentin Slightly tapered from the opposing "wall proper" by 2-5 degrees Makes a definite angle with the pulpal floor 16. This extension is sometimes indicated to provide additional retention form even though the groove is not faulty. Slot Preparation II. To be effective, the mesial wall of the slot must be in sound dentin 88. Enhancement of Resistance and Retention Forms (1) improve retention form (2) resist forces normally opposed by the missing mesiolingual wall (3) help protect the restored tooth from further fracture injury Grossly weakened by carries or previous filling material prone to fracture under occlusal loads. Cusp capping augmented by skirts, collars, or facial (lingual) surface groove extensions Such onlays distribute occlusal forces over most or all of the tooth 74. Endodontically Treated tooth are sound, it is more conservative for the health of the facial and lingual gingival tissues not to prepare the tooth for a full crown but for a MOD onlay future tooth fracture Such features include skirt extensions and collar preparations Onlay more of an extracoronal restoration that encompasses the tooth, such that the tooth is better able to resist lateral forces that might otherwise fracture the tooth 93. Stress analysis - Farah et al. WENKU.BAIDU.COM 11. "Shoeing" refers to a veneer coverage of the cusp of a tooth with only slight finishing bevel on the crest of the cusp. 1977 The use of an onlay keeps stresses at a low level Creates no hazard to the remaining tooth structure 8. Holding the diamond instrument at the same angle that was used for preparing the counterbevel, round the junction between the skirt and the counterbevel Slightly round any sharp angles that remain after preparation of the skirt to avoid difficulties in subsequent steps of completing the restoration. PREPARATION FOR CLASS III ALLOYS LOCATION OF MARGINS Occluso-facio-lingual portion- Capped side Facial & lingual margins: facial & lingual surface on the functional side where the cusps are capped Located gingivally enough to avoid contact with the opposing tooth in centric & eccentric movements Margins located so as to encompass all cuspal elements 1/4 to 1/3 of facial & lingual surfaces 12. The cavosurface margin should result in a gold angle of 40 to 50 degrees, if possible. PREPARATION FOR CLASS I, II & SOME CLASS III ALLOYS INTERNAL ANATOMY Occluso- facio-lingual portion Pulpal floor- as described for inlay, but deeper & at different levels THE FACIAL/ LINGUAL WALL ON THE CAPPED SIDE: Wall proper Occlusal bevel Table Counterbevel 15. 90. Even 18-karat gold is made of gold and other alloys, warns the site. the same angulation as the wall proper Relieved at least 1 mm from the opposing cuspal elements 17. Avoid the transient gold buyers that set up shop in a hotel for a weekend, or else you're likely be underpaid for your gold, according to ABCNews.go.com. Shoulder partially provides the desired resistance form by being perpendicular to gingivally directed occlusal force. Shallow to moderate lesions on facial surfaces are included similar to inlay preparation fractured mesiolingual cusp of a mandibular molar use a No. 271 carbide bur to cut a shoulder perpendicular to occlusal force by extending the proximal gingival floor (adjacent to the fracture) to include the affected surface. Linguogingival and lingual margins are beveled with the flame-shaped, fine-grit diamond instrument to provide: 30-degree metal at the gingival margin 40-degree metal at the gingival margin 40-degree metal along the lingual margin 40-degree metal at the gingival margin 40-degree metal along the should blend together 73. Occlusal shoulder Cut using a No. 171 bur, following the termination line of the functional cusp bevel On the axial surface of the functional cusp 1mm wide shoulder, extends from the central groove on one proximal surface to the central groove on the other proximal surface Provides space for a bulk of metal to reinforce the occlusal margin on the functional cusp 45. MODIFICATIONS FOR CLASS V MATERIALS More occlusal margin on the functional cusp 45. buccal & lingua walls of the proximal portion-very similar to preparation for cast ceramic inlay Usually deeper than preparations for Class I & II alloys, due to the exaggerated hollow ground bevels, increased occlusal reduction & limited dimensions of the proximal preparation features Avoid reverse secondary flares 32. Facial or Lingual Surface fissure (maxillary molar) : similarly as in inlay preparation. Your scrap may be worth thousands. Even if you see that gold is selling high one day, you'll be paid only for the amount of gold that's in your jewelry. Facial & Lingual bevels: Flame diamond & No. 170 burs 49. Skirt Preparation Thin extensions of the facial or lingual proximal margins of the cast metal onlay that extend from the primary flare to a termination just past the transitional line angle of the tooth. Facial & Lingual bevels Occlusal finishing bevel: facial cusp with No. 170 bur Perpendicular to the long axis of the tooth: approx. Facial & Lingual bevels 0.5mm bevel on the occlusal shoulder: blend smoothly with the lingual flares at their junction Not extended too far gingivally Wide & thin wax pattern- Incomplete casting Angle between the functional cusp bevel & the flares also rounded 68. Planing Horizontal Surfaces Smooth the pulpal floor of the isthmus that joins the proximal boxes Occlusal shoulder of the functional cusp bevel 1mm wide 57. MOD ONLAY An indirect restoration, which is partly intracoronal and partly extracoronal that covers all the cusps of a posterior tooth Partly intracoronal, partly extracoronal: Cuspal protection- main feature Modification of Cass II inlay Utilizes intracoronal restoration of Cass II inlay Utilizes in tapered diamond & No. 171 bur 39. MODIFICATIONS FOR CLASS IV & SOME CLASS III ALLOYS Avoid any small/ complicated internal details- boxes Concavity of hollow ground bevels- include both enamel & dentin Secondary flares: deeper & more extensive 30. A reputable buyer has a license to buy gold in your state, they are likely a member of a jewelry trade association and has a good Better Business Bureau rating. Go to a few places to shop your gold scrap so you can get the best price. Do business with a local company. PREPARATION FOR CLASS I, II & SOME CLASS III ALLOYS Occluso-facio-lingual portion- Shoed side Facial/ lingual margin will be located just gingival to the tip & ridge crests of the involved cusps & away from the occlusal contact Margins should follow the contour of the cusp tips & ridge crests Proximal portion Proximal margins will be in the exact location as inlays with modifications Secondary flare given in all cases 14. 1977 Stress producing potential in an ordinary inlay Stress producing potential in an inlay with overextended bevel Stress producing potential in an inlay that is too wide 7. Shoe When it ends in acute angled tooth structure, leaving frail enamel: partial bevel- 4th plane Bevel inclines away from the cavity preparation- facially or lingually- gingivally following cuspal anatomy Also given- when the shoe cannot properly continue as a proximal flare Shoe avoided: for esthetic reasons, as its margins might terminate facially Similar to the capped side: the junction between the components- definite, but rounded 27. Gingival bevel: Flame diamond & Flame bur 62. Proximal box 1mm wide enamel chisel; Binangle chis the direction of oblique/ rotating forces: resistance to the restoration 55. Planar Occlusal Reduction Depth- orientation grooves on the occlusal surface with the round-end tapered diamond One along the crest of each triangular ridge & one in each major developmental groove 36. Other indications- Skirt The proximal surface contour & contact are to be extended more than the normal dimension to develop a proximal contact. Angulation of the counterbevel Measured by the embracing angle: Angle between the bevel & the long axis of the crown- 30 to 70 degrees Factors determining the angulation Amount of indicated involvement for the facial/ lingual surface Amount of needed retention Type of cast alloy 21. Modifications for Esthetics on Maxillary Premolars and First Molars On the facial cusps of maxillary premolars & on the maxillary premolars and First Molars On the facial cusps of the maxillary premolars and First Molars On the facial cusps of the maxillary premolars and First Molars On the facial cusps of the maxillary premolars and First Molars On the facial cusps of the maxillary premolars and First Molars On the facial cusps of the maxillary premolars and First Molars On the facial cusps of the maxillary premolars and First Molars On the facial cusps of the maxillary premolars and First Molars On the facial cusps of the maxillary premolars and First Molars On the facial cusps of the maxillary premolars and First Molars On the facial cusps of the maxillary premolars and First Molars On the facial cusps of the maxillary premolars and First Molars On the facial cusps of the maxillary premolars and First Molars On the facial cusps of the maxillary premolars and First Molars On the facial cusps of the maxillary premolars and First Molars On the facial cusps of the maxillary premolars and First Molars On the facial cusps of the maxillary premolars and First Molars On the facial cusps of the maxillary premolars and First Molars On the facial cusps of the maxillary premolars and First Molars On the facial cusps of the maxillary premolars and First Molars On the facial cusps of the maxillary premolars and First Molars On the facial cusps of the maxillary premolars and First Molars On the facial cusps of the maxillary premolars and First Molars On the facial cusps of the maxillary premolars and First Molars On the facial cusps of the maxillary premolars and First Molars On the facial cusps of the maxillary premolars and First Molars On the facial cusps of the maxillary premolars and First Molars On the facial cusps of the maxillary premolars and First Molars On the facial cusps of the to help provide rigidity to the capping metal. THE FACIAL/ LINGUAL WALL ON THE CAPPED SIDE Occlusal bevel Intracoronal portion of the wall At least 1/3 the total wall height Hollow-ground long bevel following with a standard angulation paralleling the cusp's occlusal inclined planes 30 to 45 degrees from the long axis of the crown & approx. THE FACIAL/ LINGUAL WALL ON THE CAPPED SIDE Table Transitional area between the intracoronal & extracoronal parts of the preparation It can be partly in dentin/ enamel: relieved from opposing cusps by at least 1.5 mm in both static & functional contacts Major resistance form: flat Following cuspal anatomy in mesio- distal directions- 3 on each cusp: increase surface area provide more locking retention conserve tooth structure physiological distribution of occlusal loads 19. You may be willing to part with your unwanted or old gold jewelry to add some cash to your wallet. Thank you. Functional Cusp Bevel Reduction is completed by removal of tooth structure between the grooves The bevel approximates the angle of the cuspal inclines in the opposing arch Extends around the central groove on the mesial & distal surfaces of the tooth Final extension can be delayed until the proximal boxes have been instrumented 41. Collar Preparation To increase the retention and resistance forms when preparing a weakened tooth for a MOD onlay capping all cusps, a facial or lingual "collar," or both, may be provided No. 271 carbide bur at high speed parallel to the line of draw to prepare a 0.8-mm deep shoulder around the lingual (or facial) surface to provide for a collar about 2 to 3 mm high occlusogingivally (see Fig. Troy ounce: This is used to weigh silver or gold Bullion, according to CoinValues.com. 0.5 mm wide If bur leaned over to the faciogingival: wider & compromises esthetics 66. Proximal Flares Started with tip of a flame shaped diamond from within the box Allows the instrument to be inserted into the restricted embrasure space without injuring the adjacent tooth 60. Preparation of Skirt Less than one half of the tip diameter of the flame shaped diamond used top avoid creating a ledge at the gingival margin Blending with the primary flare & proximal gingival margin: Translate instrument from entrance cut to proximal surface 81. 171 Bur 35. Maxillary first premolar requires a DO onlay restoration capping the cusps Mesially positioned 1.5mm wide faciolingually slot The mesial occlusal marginal outline in this preparation should be distal of the height of the height of the mesial marginal ridge 89. INDICATIONS Cuspal protection is to be considered- if the width of the lesion exceeds ½ the intercuspal distance Length: width ratio of the cusp is more than 1:1; but not exceeding 2:1- Cuspal protection is to be considered Length: width ratio of the cusp is more than 2:1- Cuspal protection is mandatory 9. Angulation of the counterbevel Amount of indicated involvement for the facial/ lingual surface The more than 2:1- Cuspal protection is mandatory 9. Angulation of the counterbevel Amount of indicated involvement for the facial/ lingual surface The more than 2:1- Cuspal protection is mandatory 9. Angulation of the counterbevel Amount of indicated involvement for the facial/ lingual surface The more than 1:1; but not exceeding 2:1- Cuspal protection is mandatory 9. Angulation of the counterbevel Amount of indicated involvement for the facial/ lingual surface The more than 1:1; but not exceeding 2:1- Cuspal protection is mandatory 9. Angulation of the counterbevel Amount of indicated involvement for the facial/ lingual surface The more than 1:1; but not exceeding 2:1- Cuspal protection is mandatory 9. Angulation of the counterbevel Amount of indicated involvement for the facial/ lingual surface The more than 1:1; but not exceeding 2:1- Cuspal protection is mandatory 9. Angulation of the counterbevel Amount of indicated involvement for the facial/ lingual surface The more than 1:1; but not exceeding 2:1- Cuspal protection is mandatory 9. Angulation of the counterbevel Amount of indicated involvement for the facial/ lingual surface The more than 1:1- Cuspal protection is mandatory 9. Angulation of the counterbevel Amount of indicated involvement for the facial/ lingual surface The more than 1:1- Cuspal protection is mandatory 9. Angulation of the counterbevel Amount of indicated involvement for the facial/ lingual surface The more than 1:1- Cuspal protection in the facial/ lingual surface The more than 1:1- Cuspal protection in the facial/ lingual surface The more than 1:1- Cuspal protection in the facial/ lingual surface The more than 1:1- Cuspal protection in the facial surface The more than 1:1- Cuspal protection in the facial surface The more than tooth structure Amount of needed retention The shorter the preparation walls, the less will be the embracing angle Allows more bulk marginally 22. Modifications for Esthetics on Maxillary Premolars and First Molars The mesiofacial margin is minimally extended facially of contact to such a position that the margin is barely visible from a facial viewing: Secondary flare is omitted, Wall and margin are developed with a chisel or enamel hatchet Final smoothing with the fine grit paper disc is recommended when access permits. MODIFICATIONS FOR CLASS V MATERIALS Cuspal protection: Capping only Three distinct planes for the capped cusps; - Exaggerated hollow- ground bevel extending from the table to the facial/ lingual termination of the preparation Increased gingival extension to improve retention Embracing angle of the counter bevel more acute than that for the alloys 31. A 14-karat gold jewelry price per gram will be even less than you thought. Gold Selling TipsThe Jewelers of America offers other tips for selling your gold so you can feel confident you got the best price possible: Don't sell any gold jewelry that you have emotional ties to or else you'll regret it. Use a magnifier to find the gold stamps on your jewelry so you know what karat you have. Find a trusted buyer. Extent of the preparation Additional determining factors other than those affecting the angulation: Location of occluding contacts Surface defects, grooves, pits, wear facets, decalcification 23. Planar Occlusal Reduction Remove the tooth structure remaining between the depth orientation grooves with the round- end tapered diamond Reduction should follow the original contours of the cusp, reproducing the basic geometric inclined planes to the occlusal surface in the process Corrugated multiplanar design: Creates space for a uniform bulk of metal - Adds more strength to the restoration 38. A troy ounce is 2.75 grams more than a regular ounce, says the site. Occlusal shoulder with bevel: easier to prepare properly: advised for a novice 46. (1980)- isthmus width greater than one half the intercuspal distance: restored using overlay 4. Skirt Preparation Facial walls of a proximal boxing are inadequate: skirt extensions on both the respective lingual & facial margins The addition of properly prepared skirts to three of four line angles of the tooth virtually eliminates the chance of postrestorative fracture of the tooth because the skirting onlay is primarily an extracoronal restoration that encompasses and braces the tooth because the skirting onlay is primarily an extracoronal restoration that encompasses and braces the tooth because the skirting onlay is primarily an extracoronal restoration that encompasses and braces the tooth because the skirting onlay is primarily an extracoronal restoration that encompasses and braces the tooth because the skirting onlay is primarily an extracoronal restoration that encompasses and braces the skirting onlay is primarily an extracoronal restoration that encompasses are shown in the skirting onlay is primarily an extracoronal restoration that encompasses are shown in the skirting onlay is primarily an extracoronal restoration that encompasses are shown in the skirting onlay is primarily an extracoronal restoration that encompasses are shown in the skirting onlay is primarily an extracoronal restoration that encompasses are shown in the skirting onlay is primarily an extracoronal restoration that encompasses are shown in the skirting onlay is primarily an extracoronal restoration that encompasses are shown in the skirting onlay is primarily an extraction that extraction that extraction the skirting onlay is primarily an extraction that extraction the skirting onlay is primarily an extraction that extraction the skirting onlay is primarily an extraction that extraction the skirting onlay is primarily an extraction that extraction the skirting onlay is primarily an extraction that extraction the skirting onlay is primarily an extraction that extraction that extraction the skirting onlay is primarily an extraction that extraction the skirting onlay is primarily an extraction that extraction the skirting onlay is primarily as a skirting on the skirting o exhibit the split-tooth syndrome. Here's what it means, but for simplicity, stick to weighing your gold in grams. Proximal Flares Wide enamel hatchet: 1.5 to 2 mm used to shape the mesiofacial flare where esthetic considerations are important Sharp instrument: smooth, unmarred flare & finish line Sandpaper disk Careful: soft tissues Under rubber dam isolation 61. There's a story of a man who thought his scrap gold was worth little until it was determined it came from a commemorative collection worth is easier to find out today than ever thanks to online gold calculators. 20-31, A and B). DWT: DWT, also called pennyweight, is another measurement used for gold jewelry. 94. Preparation of Skirt Extending into the gingival third of the anatomic crown is usually necessary for effective resistance form The gingival third of the anatomic crown is usually necessary for effective resistance form The gingival third of the anatomic crown is usually necessary for effective resistance form The gingival third of the anatomic crown is usually necessary for effective resistance form The gingival third of the anatomic crown is usually necessary for effective resistance form The gingival third of the anatomic crown is usually necessary for effective resistance form The gingival third of the anatomic crown is usually necessary for effective resistance form The gingival third of the anatomic crown is usually necessary for effective resistance form The gingival third of the anatomic crown is usually necessary for effective resistance form The gingival third of the anatomic crown is usually necessary for effective resistance form The gingival third of the anatomic crown is usually necessary for effective resistance form The gingival third of the anatomic crown is usually necessary for effective resistance form The gingival third of the anatomic crown is usually necessary for effective resistance form The gingival third of the anatomic crown is usually necessary for effective resistance for the anatomic crown is usually necessary for effective resistance for the anatomic crown is usually necessary for effective resistance for the anatomic crown is usually necessary for effective resistance for the anatomic crown is usually necessary for effective resistance for the anatomic crown is usually necessary for effective resistance for the anatomic crown is usually necessary for effective resistance for the anatomic crown is usually necessary for effective resistance for the anatomic crown is usually necessary for effective resistance for the anatomic crown is usually necessary for the anatomic crown is usually nece shoulder: No.171 Bur 44. Completed MOD Onlay Preparation on Maxillary Premolar 69. Proximal box Bur leaned slightly to the center of the facial & lingual walls, occlusal convergence of the axial walls 53. These cusps do not receive a counterbevel but are "stubbed" or blunted by the application of a sandpaper disc or the fine-grit diamond instrument held at a right angle to the facial surface Created by this blunting should be approximately 0.5 mm in width. Inclusion of Portions of the Facial and Lingual Smooth Surfaces Affected by Caries, Fractured Cusps, or Other Injury. 71. There are 20 pennyweights in one troy ounce, according to UsedJewelryBuyer.com. Proximal box Preparation begun: No. 170 bur Relatively intact proximal surface Barely break contact with the adjacent tooth: Mesial surface 1mm wide gingival floor 169L bur: accentuate the facioaxial & linguoaxial line angles 50. Steps in the Preparation of an MOD Onlay 34. The bevel is established either at right angles to the long axis of the tooth or in a slight reverse direction \*MOD INLAY & ONLAY PREPARATIONS. PREPARATIONS III & SOME CLASS III ALLOYS GENERAL SHAPE Dovetailed internally and follow cuspal anatomy externally Proximally: Box shaped/cone shaped Capping of the functional and shoeing of the functional cusps "Capping" refers to the complete coverage of the tooth to carry the margins of the restoration into areas where stresses cannot be brought to bear directly into them\*. Functional Cusp Bevel Depth- orientation cuts are made on the outward facing inclines of the functional cusp 1.5mm deep at the cusp tip & fade out along the line that will later mark the location of the occlusal shoulder 40. Slot Preparation Use a No. 169L carbide bur whose long axis should parallel the line of draw The slot is cut in dentin so that if it were to be extended gingivally, it would pass midway between the pulp (2) removal of the distal surface of the tooth at the gingival termination of the slot 87. Gingival bevel Flame shaped diamond: 0.5 to 0.7 mm wide bevel along the entire gingival floor Bend into the flares on the facial & lingual walls of the box without any undercut Lean the diamond over into the proximal box; avoids excessively long/obtuse bevel Rounding of the proximal box; avoids excessively long/obtuse bevel along the entire gingival floor Bend into the flares on the facial & lingual walls of the box without any undercut Lean the diamond over into the proximal box; avoids excessively long/obtuse bevel Rounding of the box without any undercut Lean the diamond over into the flares on the facial & lingual walls of the box without any undercut Lean the diamond over into the proximal box; avoids excessively long/obtuse bevel Rounding of the box without any undercut Lean the diamond over into the proximal box; avoids excessively long/obtuse bevel Rounding of the box without any undercut Lean the diamond over into the flares on the facial & lingual walls of the box without any undercut Lean the diamond over into the flares on the facial & lingual walls of the box without any undercut Lean the diamond over into the flares on the facial & lingual walls of the box without any undercut Lean the diamond over into the flares on the facial & lingual walls of the box without any undercut Lean the diamond over into the flares on the facial & lingual walls of the box without any undercut Lean the flares on the flares of the box without any undercut Lean the flares on the flare the cast metal onlay After beveling enamel cavosurface, preparing a gingival retention groove where, and if, enamel is thin or missing, insert the composite veneer 92. dimensions of slot (1) mesiodistally, the width (diameter) of the bur (2) faciolingually, 2 mm and (3) depth, 2 mm gingival of the normally positioned pulpal wall. 84. Preparation of Skirt Slender, flame-shaped, fine-grit diamond instrument Follows the completion of the proximal gingival bevel & primary flares At the same time that the gingival bevel is placed, working from the lingual toward the facial or vice versa The long axis of the instrument parallel to the line of draw The rotating instrument into the tooth to create a definite vertical margin, just beyond the line angle of the tooth, providing at the same time a 140-degree cavosurface enamel angle (40- degree metal angle) 79. THE FACIAL/ LINGUAL WALL ON THE CAPPED SIDE The junction between the four different parts of the capped side should be definite, but slightly rounded Improve reproducibility Prevent stress concentration 25. Planar Occlusal Reduction Occlusal Reduction Occlusal Reduction Occlusal Reduction Occlusal extension Depth of the orientation grooves & the occlusal reduction itself - approximately 0.5mm in depth at the facio- occlusal line angle 37. Distal slot: (1) more conserving of tooth structure and of strength of the tooth crown (2) the linear extent of marginal outline is less 86. Planar Occlusal Reduction- Round end tapered diamond & NO. ONLAY PREPARATION DEEPTHI P.R. 2nd YEAR MDS 2. MORE FROM QUESTIONSANSWERED.NET 1. Isthmus: No.170 bur 47. Here are top sites: GoldCalc.com CashForGoldCalculator.com Coinapps.com The calculators also have real-time scrap gold prices per gram, but you can also choose milligrams, some per troy ounce or DWT, all explained in the next section. Types of Gold Weights Though most companies buy gold priced per gram, you'll come across the terms troy ounces and DWTs as units of measurement. Gingival bevels Produce a sharp, distinct finish line: facilitate the fabrication of a well- fitting restoration 64. Planing Horizontal Surfaces: No. 957 bur 56. Preparation of Skirt Be sure not to overreduce the line angle of the tooth when preparing skirt extensions The bracing effect of the skirt will be diminished 82. Planing Horizontal Surfaces Gingival floors of the proximal boxes are planed the last Improves the resistance of the finished onlay to displacement when compressive occlusal