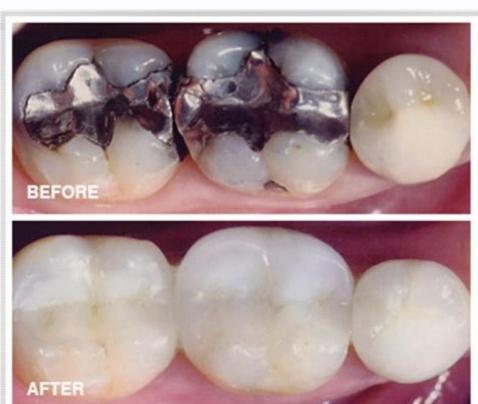

| I'm not robot | reCAPTCHA |
|---------------|-----------|
|               |           |

Next

Principles of onlay preparation. Onlay preparation guidelines.

When more than ideal extension of the mesiofacial margin is necessary: place a composite insert at this margin 91. A skirt extension is a conservative method of improving both the retention & resistance forms Relatively atraumatic to the health of the tooth: removes very little (if any) dentin Usually the skirt extensions are prepared entirely in enamel Lingual wall missing: skirt extension on the facial surface groove extension on a maxillary molar protect the facial cusps from fracture The facial skirt extension on the facial surface groove extension on a maxillary molar protect the facial surface groove extension on a maxillary molar protect the facial surface groove extension on a maxillary molar protect the facial skirt extension on the facial surface groove extension on a maxillary molar protect the facial skirt extension on the facial skirt extension of mandibular molar protect the lingual cusp(s) from fracture 75. Pulp chamber should be excavated to the chamber floor and sometimes into the canals (1 to 2 mm), & an amalgam foundation placed Endodontically treated premolar for an onlay, the canal is usually prepared for a metal post Tooth resist forces that might otherwise cause a horizontal fracture of the entire tooth crown from the root The post should extend roughly two thirds the length of the root. FACIAL/ LINGUAL WALL ON THE SHOED PART Formed of three parts: The "wall proper" The occlusal bevel The "shoe" Likened to table on the capped side, but relieved in lesser dimension Most of the time- enamel Functions similar as table Similar to and reciprocating with that on the capped side 26. Instantly calculate your gold scrap value by first weighing it on a common kitchen scale (a digital scale is more accurate, per GoldCalc.com) and pop the numbers into the online calculator. Restoring the Occlusal Plane of a Tilted Molar When the unprepared occlusal surface (mesial portion) is less than the desired occlusal surface (mesial portion) is less than the desired occlusal surface (mesial portion) is less than the desired occlusal surface (mesial portion) is less than the desired occlusal surface (mesial portion) is less than the desired occlusal surface (mesial portion) is less than the desired occlusal surface (mesial portion) is less than the desired occlusal surface (mesial portion) is less than the desired occlusal surface (mesial portion) is less than the desired occlusal surface (mesial portion) is less than the desired occlusal surface (mesial portion) is less than the desired occlusal surface (mesial portion) is less than the desired occlusal surface (mesial portion) is less than the desired occlusal surface (mesial portion) is less than the desired occlusal surface (mesial portion) is less than the desired occlusal surface (mesial portion) is less than the desired occlusal surface (mesial portion) is less than the desired occlusal surface (mesial portion) is less than the desired occlusal surface (mesial portion) is less than the desired occlusal surface (mesial portion) is less than the desired occlusal surface (mesial portion) is less than the desired occlusal surface (mesial portion) is less than the desired occlusal surface (mesial portion) is less than the desired occlusal surface (mesial portion) is less than the desired occlusal surface (mesial portion) is less than the desired occlusal surface (mesial portion) is less than the desired occlusal surface (mesial portion) is less than the desired occlusal surface (mesial portion) is less than the desired occlusal surface (mesial portion) is less than the desired occlusal surface (mesial portion) is less than the desired occlusal surface (mesial portion) is less than the desired occlusal surface (mesial portion) is less than the desired occlusal surface (mesial portion) is less than the desired occlusal surface (me portion) is less than the desired occlusal plane, a corresponding decrease in occlusal surface reduction is indicated. Gold scrap is resold to businesses that melt down the gold. Often the mesiofacial and lingual surfaces to help in recontouring the mesial surface to desirable proximal surface contour and contact Minimal loss of tooth structure by preparing facial and lingual skirt extensions on the respective proximal margins 96. Proximal surface contour and contact Minimal loss of tooth structure by preparing facial and lingual skirt extensions on the respective proximal surface contour and contact Minimal loss of tooth structure by preparing facial and lingual skirt extensions on the respective proximal surface contour and contact Minimal loss of tooth structure by preparing facial and lingual skirt extensions on the respective proximal surface contour and contact Minimal loss of tooth structure by preparing facial and lingual skirt extensions on the respective proximal surface contour and contact Minimal loss of tooth structure by preparing facial and lingual skirt extensions on the respective proximal surface contour and contact Minimal loss of tooth structure by preparing facial and lingual skirt extensions on the respective proximal surface contour and contact Minimal loss of tooth structure by preparing facial and lingual skirt extensions on the respective proximal surface contour and contact Minimal loss of tooth structure by preparing facial and lingual skirt extensions on the respective proximal surface contour and structure by preparing facial and lingual skirt extensions of the structure by preparing facial and lingual skirt extensions of the structure by preparing facial and lingual skirt extensions of the structure by preparing facial and lingual skirt extensions of the structure by preparing facial and lingual skirt extensions of the structure by preparing facial and lingual skirt extensions of the structure by preparing facial and lingual skirt extensions of the structure by preparing facial and lingual skirt extensions of the structure by preparing facial and lingual skirt extensions of the structure by preparing facial and lingual skirt extensions of the structure by preparing facial and lingual skirt extensions of the s for Occlusal reduction Visual inspection- important Limited to the facial half o the occlusal surface Lingual cusps: verified with utility wax/ thickness gauge 43. You'll likely see this if you sell gold to a jewelry store. PREPARATION FOR CLASS I, II & SOME CLASS III ALLOYS Occluso-facio-lingual portion- Gingivally Margins should include all facial/ lingual grooves Parallel the contour of cusp tips & crests of marginal ridges Increase in surface area & interlocking from uneven marginal termination - aids retention Conserves tooth structure 13. MODIFICATIONS IN ONLAY TOOTH PREPARATIONS Facial/ lingual surface groove extension Inclusion of Portions of the Facial and Lingual Smooth Surfaces Affected by Caries, Fractured Cusps, or Other Injury Enhancement of Resistance and Retention Forms Modifications for Esthetics on Maxillary Premolars and First Molars Endodontically Treated Teeth Restoring the Occlusal Plane of a Tilted Molar 70. • Class I isthmus- 11% to 52% • Proximo occlusal- 17% to 57% • MOD- 36% to 61% Reduction in premolar fracture resistance- Mondelli et al 5. So no matter what shape your gold is in, it retains its value, states the site. Seller beware, however. 95. When improving the occlusal plane of a mesially tilted molar by a cusp capping onlay, reshaping the mesial surface to a satisfactory contour and contact Splinting posterior teeth together with onlays Ease of soldering the connector(s) and finishing of the proximal margins is increased Disadvantage: Increases the display of metal on the facial & lingual surfaces - avoided on the mesiofacial margin of maxillary premolars and first molars 78. Slot Preparation I. When there is a need to change the dimension, shape and interrelationship of the occluding tooth surfaces Abutment teeth for RPD & fixed prostheses Ideal supporting restoration for remaining tooth structure, combined with conservative tooth involvement When wear facets that exceed the cusp tips & triangular ridge crests facially/ lingually are to be included 10. CONCLUSION Onlays: viable treatment option Overcomes many shortcomings of inlay restorations Improved resistance form: bracing tooth structure Relevant in the occlusion- centred approach of restorative for full coverage restorations in many situations 97. 83. It helps to know how much gold may be worth and where to sell it for the best price. Can I Sell Broken Gold? Gold is gold even if its in pieces, tangled or broken, according to Money Crashers.com, a financial advice site. MODIFICATIONS FOR CLASS V MATERIALS Extreme occlusal involvement bucco- lingually: three planes of a capped cusp- minimal self- resistance Similar to Design 6 for Class II amalgam- cap is formed of two planes Wall proper & flat table terminating in a right- angled cavosurface margin The junctions between the walls, pulpal floor & table should be rounded Facial/ lingual margin ends in middle/ occlusal 3rd of that surface or in dentin Margins will not end in a concavity like a groove The internal walls do not need cuspal bracing for retention Remaining cuspal elements will not need reinforcing 33. Slot Preparation Approx. THE FACIAL/ LINGUAL WALL ON THE CAPPED SIDE Occlusal bevel from the occlusal inclined planes Gives the bulk for the restorations at the inclined planes Increased surface area of contact between the teeth & the cast help to distribute forces physiologically on underlying tooth structures Help to quide the cast with one specific relation with the preparation surface Increase the immobilization of the restoration 18. MODIFICATIONS FOR CLASS IV & SOME CLASS III ALLOYS Greater occlusal reduction to accommodate bulkier cast material All circumferential tie features are hollow ground All cusps capped, rather than shoed The above modifications cause shortening of walls occluso-apically & axio-proximally: maximum parallelism strived for 29. Short clinical crown: proximal grooves for additional retention with the No. 169L bur. Wedge like inlay increases risk of facture without protecting undermined cusps No reinforcement of tooth structure Protection from occlusal forces: veneer of casting alloy over the occlusal surface Craig et al. Facial & Lingual bevels Round the bevel over onto the facial flares Outer edge of the occlusal bevel, continuous with the outer edge of the facial flares also rounded over Avoid sharp projectionslater interfere with the complete seating of the final restoration 67. Lightly bevel the gingival margin 65. MOD inlays: cracks at 40 to 50 degrees apically from the corner of the cavity preparation Onlays distribute forces over a wide area and reduce potential for breakage 6. The Realities of Gold PricesBefore selling gold, be realistic about the amount of money you'll receive, according to the Jewelers of America (jewelers.org). Collar Preparation To provide for a uniform thickness of metal, the occlusal 1 mm of this reduction should be prepared to follow the original contour of the tooth & should round any undesirable sharp line angle formed by the union of the prepared lingual and occlusal surfaces. Mandibular second molar that has no molar posterior to it and requires a MO onlay restoration capping all of the cusps After cusp reduction, the vertical walls of the occlusal step portion of the preparation have been reduced so as to provide very little retention form. Extent of the counterbevel Degree of needed embracing of the tooth, especially its occlusal part The need for retention, especially with shortened axial items in the preparation The relation of preparation margins to the height of contour 24. Isthmus If there was no existing restoration to be removed: isthmus is made at this point 1mm shallower than the isthmus of inlay; occlusal surface already reduced Smooth walled opposing facial & lingual walls with minimum taper Provides 1/5 of the retention & a great deal of resistance 48. Functional Cusp Bevel The planes of the occlusal reduction & functional cusp bevel: smoothed with No. 171 tapered fissure bur Inclined planes: well- defines, but with no sharp line or point angles Smooth surface of occlusal reduction: removes defects that might later interfere with the complete seating of the restoration 42. Proximal Flares: Flame diamond & Flame bur 59. Proximal box Facial & lingual walls, line angles: 169 bur Very little hand instrumentation of the angles needed 52. Proximal box Repeat the process with the distal box The facial extensions can be less conservative 51. THE FACIAL/ LINGUAL WALL ON THE CAPPED SIDE Wall proper Intracoronal portion of the wall At least half of the vertical height of the wall Completely in dentin Slightly tapered from the opposing "wall proper" by 2-5 degrees Makes a definite angle with the pulpal floor 16. This extension is sometimes indicated to provide additional retention form even though the groove is not faulty. Slot Preparation II. To be effective, the mesial wall of the slot must be in sound dentin 88. Enhancement of Resistance and Retention Forms (1) improve retention form (2) resist forces normally opposed by the missing mesiolingual wall (3) help protect the restored tooth from further fracture injury Grossly weakened by carries or previous filling material prone to fracture under occlusal loads. Cusp capping augmented by skirts, collars, or facial (lingual) surface groove extensions Such onlays distribute occlusal forces over most or all of the tooth 74. Endodontically Treated tooth are sound, it is more conservative for the health of the facial and lingual gingival tissues not to prepare the tooth for a full crown but for a MOD onlay future tooth fracture Such features include skirt extensions and collar preparations Onlay more of an extracoronal restoration that encompasses the tooth, such that the tooth is better able to resist lateral forces that might otherwise fracture the tooth 93. Stress analysis - Farah et al. WENKU.BAIDU.COM 11. "Shoeing" refers to a veneer coverage of the cusp of a tooth with only slight finishing bevel on the crest of the cusp. 1977 The use of an onlay keeps stresses at a low level Creates no hazard to the remaining tooth structure 8. Holding the diamond instrument at the same angle that was used for preparing the counterbevel, round the junction between the skirt and the counterbevel Slightly round any sharp angles that remain after preparation of the skirt to avoid difficulties in subsequent steps of completing the restoration. PREPARATION FOR CLASS III ALLOYS LOCATION OF MARGINS Occluso-facio-lingual portion- Capped side Facial & lingual margins: facial & lingual surface on the functional side where the cusps are capped Located gingivally enough to avoid contact with the opposing tooth in centric & eccentric movements Margins located so as to encompass all cuspal elements 1/4 to 1/3 of facial & lingual surfaces 12. The cavosurface margin should result in a gold angle of 40 to 50 degrees, if possible. PREPARATION FOR CLASS I, II & SOME CLASS III ALLOYS INTERNAL ANATOMY Occluso- facio-lingual portion Pulpal floor- as described for inlay, but deeper & at different levels THE FACIAL/ LINGUAL WALL ON THE CAPPED SIDE: Wall proper Occlusal bevel Table Counterbevel 15. 90. Even 18-karat gold is made of gold and other alloys, warns the site. the same angulation as the wall proper Relieved at least 1 mm from the opposing cuspal elements 17. Avoid the transient gold buyers that set up shop in a hotel for a weekend, or else you're likely be underpaid for your gold, according to ABCNews.go.com. Shoulder partially provides the desired resistance form by being perpendicular to gingivally directed occlusal force. Shallow to moderate lesions on facial surfaces are included similar to inlay preparation fractured mesiolingual cusp of a mandibular molar use a No. 271 carbide bur to cut a shoulder perpendicular to occlusal force by extending the proximal gingival floor (adjacent to the fracture) to include the affected surface. Linguogingival and lingual margins are beveled with the flame-shaped, fine-grit diamond instrument to provide: 30-degree metal at the gingival margin 40-degree metal at the gingival margin 40-degree metal along the lingual margin 40-degree metal at the gingival margin 40-degree metal along the should blend together 73. Occlusal shoulder Cut using a No. 171 bur, following the termination line of the functional cusp bevel On the axial surface of the functional cusp 1mm wide shoulder, extends from the central groove on one proximal surface to the central groove on the other proximal surface Provides space for a bulk of metal to reinforce the occlusal margin on the functional cusp 45. MODIFICATIONS FOR CLASS V MATERIALS More occlusal margin on the functional cusp 45. buccal & lingua walls of the proximal portion-very similar to preparation for cast ceramic inlay Usually deeper than preparations for Class I & II alloys, due to the exaggerated hollow ground bevels, increased occlusal reduction & limited dimensions of the proximal preparation features Avoid reverse secondary flares 32. Facial or Lingual Surface fissure (maxillary molar) : similarly as in inlay preparation. Your scrap may be worth thousands. Even if you see that gold is selling high one day, you'll be paid only for the amount of gold that's in your jewelry. Facial & Lingual bevels: Flame diamond & No. 170 burs 49. Skirt Preparation Thin extensions of the facial or lingual proximal margins of the cast metal onlay that extend from the primary flare to a termination just past the transitional line angle of the tooth. Facial & Lingual bevels Occlusal finishing bevel: facial cusp with No. 170 bur Perpendicular to the long axis of the tooth: approx. Facial & Lingual bevels 0.5mm bevel on the occlusal shoulder: blend smoothly with the lingual flares at their junction Not extended too far gingivally Wide & thin wax pattern- Incomplete casting Angle between the functional cusp bevel & the flares also rounded 68. Planing Horizontal Surfaces Smooth the pulpal floor of the isthmus that joins the proximal boxes Occlusal shoulder of the functional cusp bevel 1mm wide 57. MOD ONLAY An indirect restoration, which is partly intracoronal and partly extracoronal that covers all the cusps of a posterior tooth Partly intracoronal, partly extracoronal: Cuspal protection- main feature Modification of Cass II inlay Utilizes intracoronal restoration of Cass II inlay Utilizes in tapered diamond & No. 171 bur 39. MODIFICATIONS FOR CLASS IV & SOME CLASS III ALLOYS Avoid any small/ complicated internal details- boxes Concavity of hollow ground bevels- include both enamel & dentin Secondary flares: deeper & more extensive 30. A reputable buyer has a license to buy gold in your state, they are likely a member of a jewelry trade association and has a good Better Business Bureau rating. Go to a few places to shop your gold scrap so you can get the best price. Do business with a local company. PREPARATION FOR CLASS I, II & SOME CLASS III ALLOYS Occluso-facio-lingual portion- Shoed side Facial/ lingual margin will be located just gingival to the tip & ridge crests of the involved cusps & away from the occlusal contact Margins should follow the contour of the cusp tips & ridge crests Proximal portion Proximal margins will be in the exact location as inlays with modifications Secondary flare given in all cases 14. 1977 Stress producing potential in an ordinary inlay Stress producing potential in an inlay with overextended bevel Stress producing potential in an inlay that is too wide 7. Shoe When it ends in acute angled tooth structure, leaving frail enamel: partial bevel- 4th plane Bevel inclines away from the cavity preparation- facially or lingually- gingivally following cuspal anatomy Also given- when the shoe cannot properly continue as a proximal flare Shoe avoided: for esthetic reasons, as its margins might terminate facially Similar to the capped side: the junction between the components- definite, but rounded 27. Gingival bevel: Flame diamond & Flame bur 62. Proximal box 1mm wide enamel chisel; Binangle chis the direction of oblique/ rotating forces: resistance to the restoration 55. Planar Occlusal Reduction Depth- orientation grooves on the occlusal surface with the round-end tapered diamond One along the crest of each triangular ridge & one in each major developmental groove 36. Other indications- Skirt The proximal surface contour & contact are to be extended more than the normal dimension to develop a proximal contact. Angulation of the counterbevel Measured by the embracing angle: Angle between the bevel & the long axis of the crown- 30 to 70 degrees Factors determining the angulation Amount of indicated involvement for the facial/ lingual surface Amount of needed retention Type of cast alloy 21. Modifications for Esthetics on Maxillary Premolars and First Molars On the facial cusps of maxillary premolars & on the maxillary premolars and First Molars On the facial cusps of the maxillary premolars and First Molars On the facial cusps of the maxillary premolars and First Molars On the facial cusps of the maxillary premolars and First Molars On the facial cusps of the maxillary premolars and First Molars On the facial cusps of the maxillary premolars and First Molars On the facial cusps of the maxillary premolars and First Molars On the facial cusps of the maxillary premolars and First Molars On the facial cusps of the maxillary premolars and First Molars On the facial cusps of the maxillary premolars and First Molars On the facial cusps of the maxillary premolars and First Molars On the facial cusps of the maxillary premolars and First Molars On the facial cusps of the maxillary premolars and First Molars On the facial cusps of the maxillary premolars and First Molars On the facial cusps of the maxillary premolars and First Molars On the facial cusps of the maxillary premolars and First Molars On the facial cusps of the maxillary premolars and First Molars On the facial cusps of the maxillary premolars and First Molars On the facial cusps of the maxillary premolars and First Molars On the facial cusps of the maxillary premolars and First Molars On the facial cusps of the maxillary premolars and First Molars On the facial cusps of the maxillary premolars and First Molars On the facial cusps of the maxillary premolars and First Molars On the facial cusps of the maxillary premolars and First Molars On the facial cusps of the maxillary premolars and First Molars On the facial cusps of the maxillary premolars and First Molars On the facial cusps of the maxillary premolars and First Molars On the facial cusps of the maxillary premolars and First Molars On the facial cusps of the to help provide rigidity to the capping metal. THE FACIAL/ LINGUAL WALL ON THE CAPPED SIDE Occlusal bevel Intracoronal portion of the wall At least 1/3 the total wall height Hollow-ground long bevel following with a standard angulation paralleling the cusp's occlusal inclined planes 30 to 45 degrees from the long axis of the crown & approx. THE FACIAL/ LINGUAL WALL ON THE CAPPED SIDE Table Transitional area between the intracoronal & extracoronal parts of the preparation It can be partly in dentin/ enamel: relieved from opposing cusps by at least 1.5 mm in both static & functional contacts Major resistance form: flat Following cuspal anatomy in mesio- distal directions- 3 on each cusp: increase surface area provide more locking retention conserve tooth structure physiological distribution of occlusal loads 19. You may be willing to part with your unwanted or old gold jewelry to add some cash to your wallet. Thank you. Functional Cusp Bevel Reduction is completed by removal of tooth structure between the grooves The bevel approximates the angle of the cuspal inclines in the opposing arch Extends around the central groove on the mesial & distal surfaces of the tooth Final extension can be delayed until the proximal boxes have been instrumented 41. Collar Preparation To increase the retention and resistance forms when preparing a weakened tooth for a MOD onlay capping all cusps, a facial or lingual "collar," or both, may be provided No. 271 carbide bur at high speed parallel to the line of draw to prepare a 0.8-mm deep shoulder around the lingual (or facial) surface to provide for a collar about 2 to 3 mm high occlusogingivally (see Fig. Troy ounce: This is used to weigh silver or gold Bullion, according to CoinValues.com. 0.5 mm wide If bur leaned over to the faciogingival: wider & compromises esthetics 66. Proximal Flares Started with tip of a flame shaped diamond from within the box Allows the instrument to be inserted into the restricted embrasure space without injuring the adjacent tooth 60. Preparation of Skirt Less than one half of the tip diameter of the flame shaped diamond used top avoid creating a ledge at the gingival margin Blending with the primary flare & proximal gingival margin: Translate instrument from entrance cut to proximal surface 81. 171 Bur 35. Maxillary first premolar requires a DO onlay restoration capping the cusps Mesially positioned 1.5mm wide faciolingually slot The mesial occlusal marginal outline in this preparation should be distal of the height of the height of the mesial marginal ridge 89. INDICATIONS Cuspal protection is to be considered- if the width of the lesion exceeds ½ the intercuspal distance Length: width ratio of the cusp is more than 1:1; but not exceeding 2:1- Cuspal protection is to be considered Length: width ratio of the cusp is more than 2:1- Cuspal protection is mandatory 9. Angulation of the counterbevel Amount of indicated involvement for the facial/ lingual surface The more than 2:1- Cuspal protection is mandatory 9. Angulation of the counterbevel Amount of indicated involvement for the facial/ lingual surface The more than 2:1- Cuspal protection is mandatory 9. Angulation of the counterbevel Amount of indicated involvement for the facial/ lingual surface The more than 1:1; but not exceeding 2:1- Cuspal protection is mandatory 9. Angulation of the counterbevel Amount of indicated involvement for the facial/ lingual surface The more than 1:1; but not exceeding 2:1- Cuspal protection is mandatory 9. Angulation of the counterbevel Amount of indicated involvement for the facial/ lingual surface The more than 1:1; but not exceeding 2:1- Cuspal protection is mandatory 9. Angulation of the counterbevel Amount of indicated involvement for the facial/ lingual surface The more than 1:1; but not exceeding 2:1- Cuspal protection is mandatory 9. Angulation of the counterbevel Amount of indicated involvement for the facial/ lingual surface The more than 1:1; but not exceeding 2:1- Cuspal protection is mandatory 9. Angulation of the counterbevel Amount of indicated involvement for the facial/ lingual surface The more than 1:1- Cuspal protection is mandatory 9. Angulation of the counterbevel Amount of indicated involvement for the facial/ lingual surface The more than 1:1- Cuspal protection is mandatory 9. Angulation of the counterbevel Amount of indicated involvement for the facial/ lingual surface The more than 1:1- Cuspal protection in the facial/ lingual surface The more than 1:1- Cuspal protection in the facial/ lingual surface The more than 1:1- Cuspal protection in the facial/ lingual surface The more than 1:1- Cuspal protection in the facial surface The more than 1:1- Cuspal protection in the facial surface The more than tooth structure Amount of needed retention The shorter the preparation walls, the less will be the embracing angle Allows more bulk marginally 22. Modifications for Esthetics on Maxillary Premolars and First Molars The mesiofacial margin is minimally extended facially of contact to such a position that the margin is barely visible from a facial viewing: Secondary flare is omitted, Wall and margin are developed with a chisel or enamel hatchet Final smoothing with the fine grit paper disc is recommended when access permits. MODIFICATIONS FOR CLASS V MATERIALS Cuspal protection: Capping only Three distinct planes for the capped cusps; - Exaggerated hollow- ground bevel extending from the table to the facial/ lingual termination of the preparation Increased gingival extension to improve retention Embracing angle of the counter bevel more acute than that for the alloys 31. A 14-karat gold jewelry price per gram will be even less than you thought. Gold Selling TipsThe Jewelers of America offers other tips for selling your gold so you can feel confident you got the best price possible: Don't sell any gold jewelry that you have emotional ties to or else you'll regret it. Use a magnifier to find the gold stamps on your jewelry so you know what karat you have. Find a trusted buyer. Extent of the preparation Additional determining factors other than those affecting the angulation: Location of occluding contacts Surface defects, grooves, pits, wear facets, decalcification 23. Planar Occlusal Reduction Remove the tooth structure remaining between the depth orientation grooves with the round- end tapered diamond Reduction should follow the original contours of the cusp, reproducing the basic geometric inclined planes to the occlusal surface in the process Corrugated multiplanar design: Creates space for a uniform bulk of metal - Adds more strength to the restoration 38. A troy ounce is 2.75 grams more than a regular ounce, says the site. Occlusal shoulder with bevel: easier to prepare properly: advised for a novice 46. (1980)- isthmus width greater than one half the intercuspal distance: restored using overlay 4. Skirt Preparation Facial walls of a proximal boxing are inadequate: skirt extensions on both the respective lingual & facial margins The addition of properly prepared skirts to three of four line angles of the tooth virtually eliminates the chance of postrestorative fracture of the tooth because the skirting onlay is primarily an extracoronal restoration that encompasses and braces the tooth because the skirting onlay is primarily an extracoronal restoration that encompasses and braces the tooth because the skirting onlay is primarily an extracoronal restoration that encompasses and braces the tooth because the skirting onlay is primarily an extracoronal restoration that encompasses and braces the tooth because the skirting onlay is primarily an extracoronal restoration that encompasses and braces the skirting onlay is primarily an extracoronal restoration that encompasses are shown in the skirting onlay is primarily an extracoronal restoration that encompasses are shown in the skirting onlay is primarily an extracoronal restoration that encompasses are shown in the skirting onlay is primarily an extracoronal restoration that encompasses are shown in the skirting onlay is primarily an extracoronal restoration that encompasses are shown in the skirting onlay is primarily an extracoronal restoration that encompasses are shown in the skirting onlay is primarily an extracoronal restoration that encompasses are shown in the skirting onlay is primarily an extraction that extraction that extraction the skirting onlay is primarily an extraction that extraction the skirting onlay is primarily an extraction that extraction the skirting onlay is primarily an extraction that extraction the skirting onlay is primarily an extraction that extraction the skirting onlay is primarily an extraction that extraction the skirting onlay is primarily an extraction that extraction that extraction the skirting onlay is primarily an extraction that extraction the skirting onlay is primarily an extraction that extraction the skirting onlay is primarily as a skirting on the skirting o exhibit the split-tooth syndrome. Here's what it means, but for simplicity, stick to weighing your gold in grams. Proximal Flares Wide enamel hatchet: 1.5 to 2 mm used to shape the mesiofacial flare where esthetic considerations are important Sharp instrument: smooth, unmarred flare & finish line Sandpaper disk Careful: soft tissues Under rubber dam isolation 61. There's a story of a man who thought his scrap gold was worth little until it was determined it came from a commemorative collection worth is easier to find out today than ever thanks to online gold calculators. 20-31, A and B). DWT: DWT, also called pennyweight, is another measurement used for gold jewelry. 94. Preparation of Skirt Extending into the gingival third of the anatomic crown is usually necessary for effective resistance form The gingival third of the anatomic crown is usually necessary for effective resistance form The gingival third of the anatomic crown is usually necessary for effective resistance form The gingival third of the anatomic crown is usually necessary for effective resistance form The gingival third of the anatomic crown is usually necessary for effective resistance form The gingival third of the anatomic crown is usually necessary for effective resistance form The gingival third of the anatomic crown is usually necessary for effective resistance form The gingival third of the anatomic crown is usually necessary for effective resistance form The gingival third of the anatomic crown is usually necessary for effective resistance form The gingival third of the anatomic crown is usually necessary for effective resistance form The gingival third of the anatomic crown is usually necessary for effective resistance form The gingival third of the anatomic crown is usually necessary for effective resistance form The gingival third of the anatomic crown is usually necessary for effective resistance form The gingival third of the anatomic crown is usually necessary for effective resistance for the anatomic crown is usually necessary for effective resistance for the anatomic crown is usually necessary for effective resistance for the anatomic crown is usually necessary for effective resistance for the anatomic crown is usually necessary for effective resistance for the anatomic crown is usually necessary for effective resistance for the anatomic crown is usually necessary for effective resistance for the anatomic crown is usually necessary for effective resistance for the anatomic crown is usually necessary for effective resistance for the anatomic crown is usually necessary for the anatomic crown is usually nece shoulder: No.171 Bur 44. Completed MOD Onlay Preparation on Maxillary Premolar 69. Proximal box Bur leaned slightly to the center of the facial & lingual walls, occlusal convergence of the axial walls 53. These cusps do not receive a counterbevel but are "stubbed" or blunted by the application of a sandpaper disc or the fine-grit diamond instrument held at a right angle to the facial surface Created by this blunting should be approximately 0.5 mm in width. Inclusion of Portions of the Facial and Lingual Smooth Surfaces Affected by Caries, Fractured Cusps, or Other Injury. 71. There are 20 pennyweights in one troy ounce, according to UsedJewelryBuyer.com. Proximal box Preparation begun: No. 170 bur Relatively intact proximal surface Barely break contact with the adjacent tooth: Mesial surface 1mm wide gingival floor 169L bur: accentuate the facioaxial & linguoaxial line angles 50. Steps in the Preparation of an MOD Onlay 34. The bevel is established either at right angles to the long axis of the tooth or in a slight reverse direction \*MOD INLAY & ONLAY PREPARATIONS. PREPARATIONS III & SOME CLASS III ALLOYS GENERAL SHAPE Dovetailed internally and follow cuspal anatomy externally Proximally: Box shaped/cone shaped Capping of the functional and shoeing of the functional cusps "Capping" refers to the complete coverage of the tooth to carry the margins of the restoration into areas where stresses cannot be brought to bear directly into them\*. Functional Cusp Bevel Depth- orientation cuts are made on the outward facing inclines of the functional cusp 1.5mm deep at the cusp tip & fade out along the line that will later mark the location of the occlusal shoulder 40. Slot Preparation Use a No. 169L carbide bur whose long axis should parallel the line of draw The slot is cut in dentin so that if it were to be extended gingivally, it would pass midway between the pulp (2) removal of the distal surface of the tooth at the gingival termination of the slot 87. Gingival bevel Flame shaped diamond: 0.5 to 0.7 mm wide bevel along the entire gingival floor Bend into the flares on the facial & lingual walls of the box without any undercut Lean the diamond over into the proximal box; avoids excessively long/obtuse bevel Rounding of the proximal box; avoids excessively long/obtuse bevel along the entire gingival floor Bend into the flares on the facial & lingual walls of the box without any undercut Lean the diamond over into the proximal box; avoids excessively long/obtuse bevel Rounding of the box without any undercut Lean the diamond over into the flares on the facial & lingual walls of the box without any undercut Lean the diamond over into the proximal box; avoids excessively long/obtuse bevel Rounding of the box without any undercut Lean the diamond over into the proximal box; avoids excessively long/obtuse bevel Rounding of the box without any undercut Lean the diamond over into the flares on the facial & lingual walls of the box without any undercut Lean the diamond over into the flares on the facial & lingual walls of the box without any undercut Lean the diamond over into the flares on the facial & lingual walls of the box without any undercut Lean the diamond over into the flares on the facial & lingual walls of the box without any undercut Lean the diamond over into the flares on the facial & lingual walls of the box without any undercut Lean the flares on the flares of the box without any undercut Lean the flares on the flare the cast metal onlay After beveling enamel cavosurface, preparing a gingival retention groove where, and if, enamel is thin or missing, insert the composite veneer 92. dimensions of slot (1) mesiodistally, the width (diameter) of the bur (2) faciolingually, 2 mm and (3) depth, 2 mm gingival of the normally positioned pulpal wall. 84. Preparation of Skirt Slender, flame-shaped, fine-grit diamond instrument Follows the completion of the proximal gingival bevel & primary flares At the same time that the gingival bevel is placed, working from the lingual toward the facial or vice versa The long axis of the instrument parallel to the line of draw The rotating instrument into the tooth to create a definite vertical margin, just beyond the line angle of the tooth, providing at the same time a 140-degree cavosurface enamel angle (40- degree metal angle) 79. THE FACIAL/ LINGUAL WALL ON THE CAPPED SIDE The junction between the four different parts of the capped side should be definite, but slightly rounded Improve reproducibility Prevent stress concentration 25. Planar Occlusal Reduction Occlusal Reduction Occlusal Reduction Occlusal Reduction Occlusal extension Depth of the orientation grooves & the occlusal reduction itself - approximately 0.5mm in depth at the facio- occlusal line angle 37. Distal slot: (1) more conserving of tooth structure and of strength of the tooth crown (2) the linear extent of marginal outline is less 86. Planar Occlusal Reduction- Round end tapered diamond & NO. ONLAY PREPARATION DEEPTHI P.R. 2nd YEAR MDS 2. MORE FROM QUESTIONSANSWERED.NET 1. Isthmus: No.170 bur 47. Here are top sites: GoldCalc.com CashForGoldCalculator.com Coinapps.com The calculators also have real-time scrap gold prices per gram, but you can also choose milligrams, some per troy ounce or DWT, all explained in the next section. Types of Gold Weights Though most companies buy gold priced per gram, you'll come across the terms troy ounces and DWTs as units of measurement. Gingival bevels Produce a sharp, distinct finish line: facilitate the fabrication of a well- fitting restoration 64. Planing Horizontal Surfaces: No. 957 bur 56. Preparation of Skirt Be sure not to overreduce the line angle of the tooth when preparing skirt extensions The bracing effect of the skirt will be diminished 82. Planing Horizontal Surfaces Gingival floors of the proximal boxes are planed the last Improves the resistance of the finished onlay to displacement when compressive occlusal