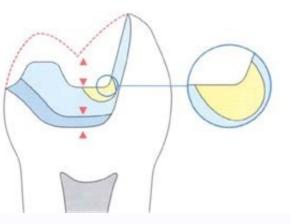

| I'm not robot | reCAPTCHA |
|---------------|-----------|
|               |           |

Next

Principles of onlay preparation. Onlay preparation guidelines.

When more than ideal extension of the mesiofacial margin is necessary: place a composite insert at this margin 91. A skirt extension is a conservative method of improving both the retention & resistance forms Relatively atraumatic to the health of the tooth: removes very little (if any) dentin Usually the skirt extensions are prepared entirely in enamel Lingual wall missing: skirt extension on the facial surface groove extension on a maxillary molar protect the facial cusps from fracture The facial skirt extension on the facial surface groove extension on a maxillary molar protect the facial surface groove extension on a maxillary molar protect the facial surface groove extension on a maxillary molar protect the facial skirt extension on the facial surface groove extension on a maxillary molar protect the facial skirt extension on the facial skirt extension of mandibular molar protect the lingual cusp(s) from fracture 75. Pulp chamber should be excavated to the chamber floor and sometimes into the canals (1 to 2 mm), & an amalgam foundation placed Endodontically treated premolar for an onlay, the canal is usually prepared for a metal post Tooth resist forces that might otherwise cause a horizontal fracture of the entire tooth crown from the root The post should extend roughly two thirds the length of the root. FACIAL/ LINGUAL WALL ON THE SHOED PART Formed of three parts: The "wall proper" The occlusal bevel The "shoe" Likened to table on the capped side, but relieved in lesser dimension Most of the time- enamel Functions similar as table Similar to and reciprocating with that on the capped side 26. Instantly calculate your gold scrap value by first weighing it on a common kitchen scale (a digital scale is more accurate, per GoldCalc.com) and pop the numbers into the online calculator. Restoring the Occlusal Plane of a Tilted Molar When the unprepared occlusal surface (mesial portion) is less than the desired occlusal surface (mesial portion) is less than the desired occlusal surface (mesial portion) is less than the desired occlusal surface (mesial portion) is less than the desired occlusal surface (mesial portion) is less than the desired occlusal surface (mesial portion) is less than the desired occlusal surface (mesial portion) is less than the desired occlusal surface (mesial portion) is less than the desired occlusal surface (mesial portion) is less than the desired occlusal surface (mesial portion) is less than the desired occlusal surface (mesial portion) is less than the desired occlusal surface (mesial portion) is less than the desired occlusal surface (mesial portion) is less than the desired occlusal surface (mesial portion) is less than the desired occlusal surface (mesial portion) is less than the desired occlusal surface (mesial portion) is less than the desired occlusal surface (mesial portion) is less than the desired occlusal surface (mesial portion) is less than the desired occlusal surface (mesial portion) is less than the desired occlusal surface (mesial portion) is less than the desired occlusal surface (mesial portion) is less than the desired occlusal surface (mesial portion) is less than the desired occlusal surface (mesial portion) is less than the desired occlusal surface (mesial portion) is less than the desired occlusal surface (mesial portion) is less than the desired occlusal surface (mesial portion) is less than the desired occlusal surface (mesial portion) is less than the desired occlusal surface (mesial portion) is less than the desired occlusal surface (mesial portion) is less than the desired occlusal surface (mesial portion) is less than the desired occlusal surface (mesial portion) is less than the desired occlusal surface (mesial portion) is less than the desired occlusal surface (mesial portion) is less than the desired occlusal surface (me portion) is less than the desired occlusal plane, a corresponding decrease in occlusal surface reduction is indicated. Gold scrap is resold to businesses that melt down the gold. Often the mesiofacial and lingual surfaces to help in recontouring the mesial surface to desirable proximal surface contour and contact Minimal loss of tooth structure by preparing facial and lingual skirt extensions on the respective proximal margins 96. Proximal surface contour and contact Minimal loss of tooth structure by preparing facial and lingual skirt extensions on the respective proximal surface contour and contact Minimal loss of tooth structure by preparing facial and lingual skirt extensions on the respective proximal surface contour and contact Minimal loss of tooth structure by preparing facial and lingual skirt extensions on the respective proximal surface contour and contact Minimal loss of tooth structure by preparing facial and lingual skirt extensions on the respective proximal surface contour and contact Minimal loss of tooth structure by preparing facial and lingual skirt extensions on the respective proximal surface contour and contact Minimal loss of tooth structure by preparing facial and lingual skirt extensions on the respective proximal surface contour and contact Minimal loss of tooth structure by preparing facial and lingual skirt extensions on the respective proximal surface contour and contact Minimal loss of tooth structure by preparing facial and lingual skirt extensions on the respective proximal surface contour and structure by preparing facial and lingual skirt extensions of the structure by preparing facial and lingual skirt extensions of the structure by preparing facial and lingual skirt extensions of the structure by preparing facial and lingual skirt extensions of the structure by preparing facial and lingual skirt extensions of the structure by preparing facial and lingual skirt extensions of the structure by preparing facial and lingual skirt extensions of the structure by preparing facial and lingual skirt extensions of the structure by preparing facial and lingual skirt extensions of the structure by preparing facial and lingual skirt extensions of the structure by preparing facial and lingual skirt extensions of the s for Occlusal reduction Visual inspection- important Limited to the facial half o the occlusal surface Lingual cusps: verified with utility wax/ thickness gauge 43. You'll likely see this if you sell gold to a jewelry store. PREPARATION FOR CLASS I, II & SOME CLASS III ALLOYS Occluso-facio-lingual portion- Gingivally Margins should include all facial/ lingual grooves Parallel the contour of cusp tips & crests of marginal ridges Increase in surface area & interlocking from uneven marginal termination - aids retention Conserves tooth structure 13. MODIFICATIONS IN ONLAY TOOTH PREPARATIONS Facial/ lingual surface groove extension Inclusion of Portions of the Facial and Lingual Smooth Surfaces Affected by Caries, Fractured Cusps, or Other Injury Enhancement of Resistance and Retention Forms Modifications for Esthetics on Maxillary Premolars and First Molars Endodontically Treated Teeth Restoring the Occlusal Plane of a Tilted Molar 70. • Class I isthmus- 11% to 52% • Proximo occlusal- 17% to 57% • MOD- 36% to 61% Reduction in premolar fracture resistance- Mondelli et al 5. So no matter what shape your gold is in, it retains its value, states the site. Seller beware, however. 95. When improving the occlusal plane of a mesially tilted molar by a cusp capping onlay, reshaping the mesial surface to a satisfactory contour and contact Splinting posterior teeth together with onlays Ease of soldering the connector(s) and finishing of the proximal margins is increased Disadvantage: Increases the display of metal on the facial & lingual surfaces - avoided on the mesiofacial margin of maxillary premolars and first molars 78. Slot Preparation I. When there is a need to change the dimension, shape and interrelationship of the occluding tooth surfaces Abutment teeth for RPD & fixed prostheses Ideal supporting restoration for remaining tooth structure, combined with conservative tooth involvement When wear facets that exceed the cusp tips & triangular ridge crests facially/ lingually are to be included 10. CONCLUSION Onlays: viable treatment option Overcomes many shortcomings of inlay restorations Improved resistance form: bracing tooth structure Relevant in the occlusion- centred approach of restorative for full coverage restorations in many situations 97. 83. It helps to know how much gold may be worth and where to sell it for the best price. Can I Sell Broken Gold? Gold is gold even if its in pieces, tangled or broken, according to Money Crashers.com, a financial advice site. MODIFICATIONS FOR CLASS V MATERIALS Extreme occlusal involvement bucco- lingually: three planes of a capped cusp- minimal self- resistance Similar to Design 6 for Class II amalgam- cap is formed of two planes Wall proper & flat table terminating in a right- angled cavosurface margin The junctions between the walls, pulpal floor & table should be rounded Facial/ lingual margin ends in middle/ occlusal 3rd of that surface or in dentin Margins will not end in a concavity like a groove The internal walls do not need cuspal bracing for retention Remaining cuspal elements will not need reinforcing 33. Slot Preparation Approx. THE FACIAL/ LINGUAL WALL ON THE CAPPED SIDE Occlusal bevel from the occlusal inclined planes Gives the bulk for the restorations at the inclined planes Increased surface area of contact between the teeth & the cast help to distribute forces physiologically on underlying tooth structures Help to quide the cast with one specific relation with the preparation surface Increase the immobilization of the restoration 18. MODIFICATIONS FOR CLASS IV & SOME CLASS III ALLOYS Greater occlusal reduction to accommodate bulkier cast material All circumferential tie features are hollow ground All cusps capped, rather than shoed The above modifications cause shortening of walls occluso-apically & axio-proximally: maximum parallelism strived for 29. Short clinical crown: proximal grooves for additional retention with the No. 169L bur. Wedge like inlay increases risk of facture without protecting undermined cusps No reinforcement of tooth structure Protection from occlusal forces: veneer of casting alloy over the occlusal surface Craig et al. Facial & Lingual bevels Round the bevel over onto the facial flares Outer edge of the occlusal bevel, continuous with the outer edge of the facial flares also rounded over Avoid sharp projectionslater interfere with the complete seating of the final restoration 67. Lightly bevel the gingival margin 65. MOD inlays: cracks at 40 to 50 degrees apically from the corner of the cavity preparation Onlays distribute forces over a wide area and reduce potential for breakage 6. The Realities of Gold PricesBefore selling gold, be realistic about the amount of money you'll receive, according to the Jewelers of America (jewelers.org). Collar Preparation To provide for a uniform thickness of metal, the occlusal 1 mm of this reduction should be prepared to follow the original contour of the tooth & should round any undesirable sharp line angle formed by the union of the prepared lingual and occlusal surfaces. Mandibular second molar that has no molar posterior to it and requires a MO onlay restoration capping all of the cusps After cusp reduction, the vertical walls of the occlusal step portion of the preparation have been reduced so as to provide very little retention form. Extent of the counterbevel Degree of needed embracing of the tooth, especially its occlusal part The need for retention, especially with shortened axial items in the preparation The relation of preparation margins to the height of contour 24. Isthmus If there was no existing restoration to be removed: isthmus is made at this point 1mm shallower than the isthmus of inlay; occlusal surface already reduced Smooth walled opposing facial & lingual walls with minimum taper Provides 1/5 of the retention & a great deal of resistance 48. Functional Cusp Bevel The planes of the occlusal reduction & functional cusp bevel: smoothed with No. 171 tapered fissure bur Inclined planes: well- defines, but with no sharp line or point angles Smooth surface of occlusal reduction: removes defects that might later interfere with the complete seating of the restoration 42. Proximal Flares: Flame diamond & Flame bur 59. Proximal box Facial & lingual walls, line angles: 169 bur Very little hand instrumentation of the angles needed 52. Proximal box Repeat the process with the distal box The facial extensions can be less conservative 51. THE FACIAL/ LINGUAL WALL ON THE CAPPED SIDE Wall proper Intracoronal portion of the wall At least half of the vertical height of the wall Completely in dentin Slightly tapered from the opposing "wall proper" by 2-5 degrees Makes a definite angle with the pulpal floor 16. This extension is sometimes indicated to provide additional retention form even though the groove is not faulty. Slot Preparation II. To be effective, the mesial wall of the slot must be in sound dentin 88. Enhancement of Resistance and Retention Forms (1) improve retention form (2) resist forces normally opposed by the missing mesiolingual wall (3) help protect the restored tooth from further fracture injury Grossly weakened by carries or previous filling material prone to fracture under occlusal loads. Cusp capping augmented by skirts, collars, or facial (lingual) surface groove extensions Such onlays distribute occlusal forces over most or all of the tooth 74. Endodontically Treated tooth are sound, it is more conservative for the health of the facial and lingual gingival tissues not to prepare the tooth for a full crown but for a MOD onlay future tooth fracture Such features include skirt extensions and collar preparations Onlay more of an extracoronal restoration that encompasses the tooth, such that the tooth is better able to resist lateral forces that might otherwise fracture the tooth 93. Stress analysis - Farah et al. WENKU.BAIDU.COM 11. "Shoeing" refers to a veneer coverage of the cusp of a tooth with only slight finishing bevel on the crest of the cusp. 1977 The use of an onlay keeps stresses at a low level Creates no hazard to the remaining tooth structure 8. Holding the diamond instrument at the same angle that was used for preparing the counterbevel, round the junction between the skirt and the counterbevel Slightly round any sharp angles that remain after preparation of the skirt to avoid difficulties in subsequent steps of completing the restoration. PREPARATION FOR CLASS III ALLOYS LOCATION OF MARGINS Occluso-facio-lingual portion- Capped side Facial & lingual margins: facial & lingual surface on the functional side where the cusps are capped Located gingivally enough to avoid contact with the opposing tooth in centric & eccentric movements Margins located so as to encompass all cuspal elements 1/4 to 1/3 of facial & lingual surfaces 12. The cavosurface margin should result in a gold angle of 40 to 50 degrees, if possible. PREPARATION FOR CLASS I, II & SOME CLASS III ALLOYS INTERNAL ANATOMY Occluso- facio-lingual portion Pulpal floor- as described for inlay, but deeper & at different levels THE FACIAL/ LINGUAL WALL ON THE CAPPED SIDE: Wall proper Occlusal bevel Table Counterbevel 15. 90. Even 18-karat gold is made of gold and other alloys, warns the site. the same angulation as the wall proper Relieved at least 1 mm from the opposing cuspal elements 17. Avoid the transient gold buyers that set up shop in a hotel for a weekend, or else you're likely be underpaid for your gold, according to ABCNews.go.com. Shoulder partially provides the desired resistance form by being perpendicular to gingivally directed occlusal force. Shallow to moderate lesions on facial surfaces are included similar to inlay preparation fractured mesiolingual cusp of a mandibular molar use a No. 271 carbide bur to cut a shoulder perpendicular to occlusal force by extending the proximal gingival floor (adjacent to the fracture) to include the affected surface. Linguogingival and lingual margins are beveled with the flame-shaped, fine-grit diamond instrument to provide: 30-degree metal at the gingival margin 40-degree metal at the gingival margin 40-degree metal along the lingual margin 40-degree metal at the gingival margin 40-degree metal along the should blend together 73. Occlusal shoulder Cut using a No. 171 bur, following the termination line of the functional cusp bevel On the axial surface of the functional cusp 1mm wide shoulder, extends from the central groove on one proximal surface to the central groove on the other proximal surface Provides space for a bulk of metal to reinforce the occlusal margin on the functional cusp 45. MODIFICATIONS FOR CLASS V MATERIALS More occlusal margin on the functional cusp 45. buccal & lingua walls of the proximal portion-very similar to preparation for cast ceramic inlay Usually deeper than preparations for Class I & II alloys, due to the exaggerated hollow ground bevels, increased occlusal reduction & limited dimensions of the proximal preparation features Avoid reverse secondary flares 32. Facial or Lingual Surface fissure (maxillary molar) : similarly as in inlay preparation. Your scrap may be worth thousands. Even if you see that gold is selling high one day, you'll be paid only for the amount of gold that's in your jewelry. Facial & Lingual bevels: Flame diamond & No. 170 burs 49. Skirt Preparation Thin extensions of the facial or lingual proximal margins of the cast metal onlay that extend from the primary flare to a termination just past the transitional line angle of the tooth. Facial & Lingual bevels Occlusal finishing bevel: facial cusp with No. 170 bur Perpendicular to the long axis of the tooth: approx. Facial & Lingual bevels 0.5mm bevel on the occlusal shoulder: blend smoothly with the lingual flares at their junction Not extended too far gingivally Wide & thin wax pattern- Incomplete casting Angle between the functional cusp bevel & the flares also rounded 68. Planing Horizontal Surfaces Smooth the pulpal floor of the isthmus that joins the proximal boxes Occlusal shoulder of the functional cusp bevel 1mm wide 57. MOD ONLAY An indirect restoration, which is partly intracoronal and partly extracoronal that covers all the cusps of a posterior tooth Partly intracoronal, partly extracoronal: Cuspal protection- main feature Modification of Cass II inlay Utilizes intracoronal restoration of Cass II inlay Utilizes in tapered diamond & No. 171 bur 39. MODIFICATIONS FOR CLASS IV & SOME CLASS III ALLOYS Avoid any small/ complicated internal details- boxes Concavity of hollow ground bevels- include both enamel & dentin Secondary flares: deeper & more extensive 30. A reputable buyer has a license to buy gold in your state, they are likely a member of a jewelry trade association and has a good Better Business Bureau rating. Go to a few places to shop your gold scrap so you can get the best price. Do business with a local company. PREPARATION FOR CLASS I, II & SOME CLASS III ALLOYS Occluso-facio-lingual portion- Shoed side Facial/ lingual margin will be located just gingival to the tip & ridge crests of the involved cusps & away from the occlusal contact Margins should follow the contour of the cusp tips & ridge crests Proximal portion Proximal margins will be in the exact location as inlays with modifications Secondary flare given in all cases 14. 1977 Stress producing potential in an ordinary inlay Stress producing potential in an inlay with overextended bevel Stress producing potential in an inlay that is too wide 7. Shoe When it ends in acute angled tooth structure, leaving frail enamel: partial bevel- 4th plane Bevel inclines away from the cavity preparation- facially or lingually- gingivally following cuspal anatomy Also given- when the shoe cannot properly continue as a proximal flare Shoe avoided: for esthetic reasons, as its margins might terminate facially Similar to the capped side: the junction between the components- definite, but rounded 27. Gingival bevel: Flame diamond & Flame bur 62. Proximal box 1mm wide enamel chisel; Binangle chis the direction of oblique/ rotating forces: resistance to the restoration 55. Planar Occlusal Reduction Depth- orientation grooves on the occlusal surface with the round-end tapered diamond One along the crest of each triangular ridge & one in each major developmental groove 36. Other indications- Skirt The proximal surface contour & contact are to be extended more than the normal dimension to develop a proximal contact. Angulation of the counterbevel Measured by the embracing angle: Angle between the bevel & the long axis of the crown- 30 to 70 degrees Factors determining the angulation Amount of indicated involvement for the facial/ lingual surface Amount of needed retention Type of cast alloy 21. Modifications for Esthetics on Maxillary Premolars and First Molars On the facial cusps of maxillary premolars & on the maxillary premolars and First Molars On the facial cusps of the maxillary premolars and First Molars On the facial cusps of the maxillary premolars and First Molars On the facial cusps of the maxillary premolars and First Molars On the facial cusps of the maxillary premolars and First Molars On the facial cusps of the maxillary premolars and First Molars On the facial cusps of the maxillary premolars and First Molars On the facial cusps of the maxillary premolars and First Molars On the facial cusps of the maxillary premolars and First Molars On the facial cusps of the maxillary premolars and First Molars On the facial cusps of the maxillary premolars and First Molars On the facial cusps of the maxillary premolars and First Molars On the facial cusps of the maxillary premolars and First Molars On the facial cusps of the maxillary premolars and First Molars On the facial cusps of the maxillary premolars and First Molars On the facial cusps of the maxillary premolars and First Molars On the facial cusps of the maxillary premolars and First Molars On the facial cusps of the maxillary premolars and First Molars On the facial cusps of the maxillary premolars and First Molars On the facial cusps of the maxillary premolars and First Molars On the facial cusps of the maxillary premolars and First Molars On the facial cusps of the maxillary premolars and First Molars On the facial cusps of the maxillary premolars and First Molars On the facial cusps of the maxillary premolars and First Molars On the facial cusps of the maxillary premolars and First Molars On the facial cusps of the maxillary premolars and First Molars On the facial cusps of the maxillary premolars and First Molars On the facial cusps of the maxillary premolars and First Molars On the facial cusps of the to help provide rigidity to the capping metal. THE FACIAL/ LINGUAL WALL ON THE CAPPED SIDE Occlusal bevel Intracoronal portion of the wall At least 1/3 the total wall height Hollow-ground long bevel following with a standard angulation paralleling the cusp's occlusal inclined planes 30 to 45 degrees from the long axis of the crown & approx. THE FACIAL/ LINGUAL WALL ON THE CAPPED SIDE Table Transitional area between the intracoronal & extracoronal parts of the preparation It can be partly in dentin/ enamel: relieved from opposing cusps by at least 1.5 mm in both static & functional contacts Major resistance form: flat Following cuspal anatomy in mesio- distal directions- 3 on each cusp: increase surface area provide more locking retention conserve tooth structure physiological distribution of occlusal loads 19. You may be willing to part with your unwanted or old gold jewelry to add some cash to your wallet. Thank you. Functional Cusp Bevel Reduction is completed by removal of tooth structure between the grooves The bevel approximates the angle of the cuspal inclines in the opposing arch Extends around the central groove on the mesial & distal surfaces of the tooth Final extension can be delayed until the proximal boxes have been instrumented 41. Collar Preparation To increase the retention and resistance forms when preparing a weakened tooth for a MOD onlay capping all cusps, a facial or lingual "collar," or both, may be provided No. 271 carbide bur at high speed parallel to the line of draw to prepare a 0.8-mm deep shoulder around the lingual (or facial) surface to provide for a collar about 2 to 3 mm high occlusogingivally (see Fig. Troy ounce: This is used to weigh silver or gold Bullion, according to CoinValues.com. 0.5 mm wide If bur leaned over to the faciogingival: wider & compromises esthetics 66. Proximal Flares Started with tip of a flame shaped diamond from within the box Allows the instrument to be inserted into the restricted embrasure space without injuring the adjacent tooth 60. Preparation of Skirt Less than one half of the tip diameter of the flame shaped diamond used top avoid creating a ledge at the gingival margin Blending with the primary flare & proximal gingival margin: Translate instrument from entrance cut to proximal surface 81. 171 Bur 35. Maxillary first premolar requires a DO onlay restoration capping the cusps Mesially positioned 1.5mm wide faciolingually slot The mesial occlusal marginal outline in this preparation should be distal of the height of the height of the mesial marginal ridge 89. INDICATIONS Cuspal protection is to be considered- if the width of the lesion exceeds ½ the intercuspal distance Length: width ratio of the cusp is more than 1:1; but not exceeding 2:1- Cuspal protection is to be considered Length: width ratio of the cusp is more than 2:1- Cuspal protection is mandatory 9. Angulation of the counterbevel Amount of indicated involvement for the facial/ lingual surface The more than 2:1- Cuspal protection is mandatory 9. Angulation of the counterbevel Amount of indicated involvement for the facial/ lingual surface The more than 2:1- Cuspal protection is mandatory 9. Angulation of the counterbevel Amount of indicated involvement for the facial/ lingual surface The more than 1:1; but not exceeding 2:1- Cuspal protection is mandatory 9. Angulation of the counterbevel Amount of indicated involvement for the facial/ lingual surface The more than 1:1; but not exceeding 2:1- Cuspal protection is mandatory 9. Angulation of the counterbevel Amount of indicated involvement for the facial/ lingual surface The more than 1:1; but not exceeding 2:1- Cuspal protection is mandatory 9. Angulation of the counterbevel Amount of indicated involvement for the facial/ lingual surface The more than 1:1; but not exceeding 2:1- Cuspal protection is mandatory 9. Angulation of the counterbevel Amount of indicated involvement for the facial/ lingual surface The more than 1:1; but not exceeding 2:1- Cuspal protection is mandatory 9. Angulation of the counterbevel Amount of indicated involvement for the facial/ lingual surface The more than 1:1- Cuspal protection is mandatory 9. Angulation of the counterbevel Amount of indicated involvement for the facial/ lingual surface The more than 1:1- Cuspal protection is mandatory 9. Angulation of the counterbevel Amount of indicated involvement for the facial/ lingual surface The more than 1:1- Cuspal protection in the facial/ lingual surface The more than 1:1- Cuspal protection in the facial/ lingual surface The more than 1:1- Cuspal protection in the facial/ lingual surface The more than 1:1- Cuspal protection in the facial surface The more than 1:1- Cuspal protection in the facial surface The more than tooth structure Amount of needed retention The shorter the preparation walls, the less will be the embracing angle Allows more bulk marginally 22. Modifications for Esthetics on Maxillary Premolars and First Molars The mesiofacial margin is minimally extended facially of contact to such a position that the margin is barely visible from a facial viewing: Secondary flare is omitted, Wall and margin are developed with a chisel or enamel hatchet Final smoothing with the fine grit paper disc is recommended when access permits. MODIFICATIONS FOR CLASS V MATERIALS Cuspal protection: Capping only Three distinct planes for the capped cusps; - Exaggerated hollow- ground bevel extending from the table to the facial/ lingual termination of the preparation Increased gingival extension to improve retention Embracing angle of the counter bevel more acute than that for the alloys 31. A 14-karat gold jewelry price per gram will be even less than you thought. Gold Selling TipsThe Jewelers of America offers other tips for selling your gold so you can feel confident you got the best price possible: Don't sell any gold jewelry that you have emotional ties to or else you'll regret it. Use a magnifier to find the gold stamps on your jewelry so you know what karat you have. Find a trusted buyer. Extent of the preparation Additional determining factors other than those affecting the angulation: Location of occluding contacts Surface defects, grooves, pits, wear facets, decalcification 23. Planar Occlusal Reduction Remove the tooth structure remaining between the depth orientation grooves with the round- end tapered diamond Reduction should follow the original contours of the cusp, reproducing the basic geometric inclined planes to the occlusal surface in the process Corrugated multiplanar design: Creates space for a uniform bulk of metal - Adds more strength to the restoration 38. A troy ounce is 2.75 grams more than a regular ounce, says the site. Occlusal shoulder with bevel: easier to prepare properly: advised for a novice 46. (1980)- isthmus width greater than one half the intercuspal distance: restored using overlay 4. Skirt Preparation Facial walls of a proximal boxing are inadequate: skirt extensions on both the respective lingual & facial margins The addition of properly prepared skirts to three of four line angles of the tooth virtually eliminates the chance of postrestorative fracture of the tooth because the skirting onlay is primarily an extracoronal restoration that encompasses and braces the tooth because the skirting onlay is primarily an extracoronal restoration that encompasses and braces the tooth because the skirting onlay is primarily an extracoronal restoration that encompasses and braces the tooth because the skirting onlay is primarily an extracoronal restoration that encompasses and braces the tooth because the skirting onlay is primarily an extracoronal restoration that encompasses and braces the skirting onlay is primarily an extracoronal restoration that encompasses are shown in the skirting onlay is primarily an extracoronal restoration that encompasses are shown in the skirting onlay is primarily an extracoronal restoration that encompasses are shown in the skirting onlay is primarily an extracoronal restoration that encompasses are shown in the skirting onlay is primarily an extracoronal restoration that encompasses are shown in the skirting onlay is primarily an extracoronal restoration that encompasses are shown in the skirting onlay is primarily an extracoronal restoration that encompasses are shown in the skirting onlay is primarily an extraction that extraction that extraction the skirting onlay is primarily an extraction that extraction the skirting onlay is primarily an extraction that extraction the skirting onlay is primarily an extraction that extraction the skirting onlay is primarily an extraction that extraction the skirting onlay is primarily an extraction that extraction the skirting onlay is primarily an extraction that extraction that extraction the skirting onlay is primarily an extraction that extraction the skirting onlay is primarily an extraction that extraction the skirting onlay is primarily as a skirting on the skirting o exhibit the split-tooth syndrome. Here's what it means, but for simplicity, stick to weighing your gold in grams. Proximal Flares Wide enamel hatchet: 1.5 to 2 mm used to shape the mesiofacial flare where esthetic considerations are important Sharp instrument: smooth, unmarred flare & finish line Sandpaper disk Careful: soft tissues Under rubber dam isolation 61. There's a story of a man who thought his scrap gold was worth little until it was determined it came from a commemorative collection worth is easier to find out today than ever thanks to online gold calculators. 20-31, A and B). DWT: DWT, also called pennyweight, is another measurement used for gold jewelry. 94. Preparation of Skirt Extending into the gingival third of the anatomic crown is usually necessary for effective resistance form The gingival third of the anatomic crown is usually necessary for effective resistance form The gingival third of the anatomic crown is usually necessary for effective resistance form The gingival third of the anatomic crown is usually necessary for effective resistance form The gingival third of the anatomic crown is usually necessary for effective resistance form The gingival third of the anatomic crown is usually necessary for effective resistance form The gingival third of the anatomic crown is usually necessary for effective resistance form The gingival third of the anatomic crown is usually necessary for effective resistance form The gingival third of the anatomic crown is usually necessary for effective resistance form The gingival third of the anatomic crown is usually necessary for effective resistance form The gingival third of the anatomic crown is usually necessary for effective resistance form The gingival third of the anatomic crown is usually necessary for effective resistance form The gingival third of the anatomic crown is usually necessary for effective resistance form The gingival third of the anatomic crown is usually necessary for effective resistance for the anatomic crown is usually necessary for effective resistance for the anatomic crown is usually necessary for effective resistance for the anatomic crown is usually necessary for effective resistance for the anatomic crown is usually necessary for effective resistance for the anatomic crown is usually necessary for effective resistance for the anatomic crown is usually necessary for effective resistance for the anatomic crown is usually necessary for effective resistance for the anatomic crown is usually necessary for effective resistance for the anatomic crown is usually necessary for the anatomic crown is usually nece shoulder: No.171 Bur 44. Completed MOD Onlay Preparation on Maxillary Premolar 69. Proximal box Bur leaned slightly to the center of the facial & lingual walls, occlusal convergence of the axial walls 53. These cusps do not receive a counterbevel but are "stubbed" or blunted by the application of a sandpaper disc or the fine-grit diamond instrument held at a right angle to the facial surface Created by this blunting should be approximately 0.5 mm in width. Inclusion of Portions of the Facial and Lingual Smooth Surfaces Affected by Caries, Fractured Cusps, or Other Injury. 71. There are 20 pennyweights in one troy ounce, according to UsedJewelryBuyer.com. Proximal box Preparation begun: No. 170 bur Relatively intact proximal surface Barely break contact with the adjacent tooth: Mesial surface 1mm wide gingival floor 169L bur: accentuate the facioaxial & linguoaxial line angles 50. Steps in the Preparation of an MOD Onlay 34. The bevel is established either at right angles to the long axis of the tooth or in a slight reverse direction \*MOD INLAY & ONLAY PREPARATIONS. PREPARATIONS III & SOME CLASS III ALLOYS GENERAL SHAPE Dovetailed internally and follow cuspal anatomy externally Proximally: Box shaped/cone shaped Capping of the functional and shoeing of the functional cusps "Capping" refers to the complete coverage of the tooth to carry the margins of the restoration into areas where stresses cannot be brought to bear directly into them\*. Functional Cusp Bevel Depth- orientation cuts are made on the outward facing inclines of the functional cusp 1.5mm deep at the cusp tip & fade out along the line that will later mark the location of the occlusal shoulder 40. Slot Preparation Use a No. 169L carbide bur whose long axis should parallel the line of draw The slot is cut in dentin so that if it were to be extended gingivally, it would pass midway between the pulp (2) removal of the distal surface of the tooth at the gingival termination of the slot 87. Gingival bevel Flame shaped diamond: 0.5 to 0.7 mm wide bevel along the entire gingival floor Bend into the flares on the facial & lingual walls of the box without any undercut Lean the diamond over into the proximal box; avoids excessively long/obtuse bevel Rounding of the proximal box; avoids excessively long/obtuse bevel along the entire gingival floor Bend into the flares on the facial & lingual walls of the box without any undercut Lean the diamond over into the proximal box; avoids excessively long/obtuse bevel Rounding of the box without any undercut Lean the diamond over into the flares on the facial & lingual walls of the box without any undercut Lean the diamond over into the proximal box; avoids excessively long/obtuse bevel Rounding of the box without any undercut Lean the diamond over into the proximal box; avoids excessively long/obtuse bevel Rounding of the box without any undercut Lean the diamond over into the flares on the facial & lingual walls of the box without any undercut Lean the diamond over into the flares on the facial & lingual walls of the box without any undercut Lean the diamond over into the flares on the facial & lingual walls of the box without any undercut Lean the diamond over into the flares on the facial & lingual walls of the box without any undercut Lean the diamond over into the flares on the facial & lingual walls of the box without any undercut Lean the flares on the flares of the box without any undercut Lean the flares on the flare the cast metal onlay After beveling enamel cavosurface, preparing a gingival retention groove where, and if, enamel is thin or missing, insert the composite veneer 92. dimensions of slot (1) mesiodistally, the width (diameter) of the bur (2) faciolingually, 2 mm and (3) depth, 2 mm gingival of the normally positioned pulpal wall. 84. Preparation of Skirt Slender, flame-shaped, fine-grit diamond instrument Follows the completion of the proximal gingival bevel & primary flares At the same time that the gingival bevel is placed, working from the lingual toward the facial or vice versa The long axis of the instrument parallel to the line of draw The rotating instrument into the tooth to create a definite vertical margin, just beyond the line angle of the tooth, providing at the same time a 140-degree cavosurface enamel angle (40- degree metal angle) 79. THE FACIAL/ LINGUAL WALL ON THE CAPPED SIDE The junction between the four different parts of the capped side should be definite, but slightly rounded Improve reproducibility Prevent stress concentration 25. Planar Occlusal Reduction Occlusal Reduction Occlusal Reduction Occlusal Reduction Occlusal extension Depth of the orientation grooves & the occlusal reduction itself - approximately 0.5mm in depth at the facio- occlusal line angle 37. Distal slot: (1) more conserving of tooth structure and of strength of the tooth crown (2) the linear extent of marginal outline is less 86. Planar Occlusal Reduction- Round end tapered diamond & NO. ONLAY PREPARATION DEEPTHI P.R. 2nd YEAR MDS 2. MORE FROM QUESTIONSANSWERED.NET 1. Isthmus: No.170 bur 47. Here are top sites: GoldCalc.com CashForGoldCalculator.com Coinapps.com The calculators also have real-time scrap gold prices per gram, but you can also choose milligrams, some per troy ounce or DWT, all explained in the next section. Types of Gold Weights Though most companies buy gold priced per gram, you'll come across the terms troy ounces and DWTs as units of measurement. Gingival bevels Produce a sharp, distinct finish line: facilitate the fabrication of a well- fitting restoration 64. Planing Horizontal Surfaces: No. 957 bur 56. Preparation of Skirt Be sure not to overreduce the line angle of the tooth when preparing skirt extensions The bracing effect of the skirt will be diminished 82. Planing Horizontal Surfaces Gingival floors of the proximal boxes are planed the last Improves the resistance of the finished onlay to displacement when compressive occlusal